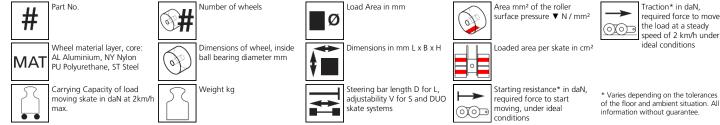

#### Technical data of load moving system:

#### Equipped with the following wheel: