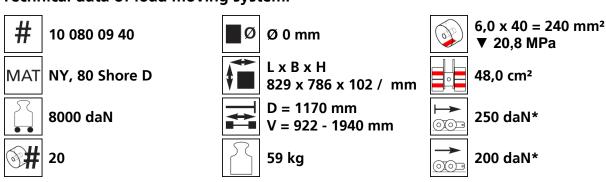

### **Specification:**

Heavy-duty load moving system (360°) for the professional indoor heavy load transport on clean, smooth and level floors, incl. individually rotatable high-quality HTS Nylon wheels (abrasion-resistant, non-marking), anti slip rubber pad and attachment for alignment bars or pulling bars in various versions. Multifunctional and flexible due to the ability of block the wheels boxes with pins. It can be used like a fixed rear skates, equipped with an additional turntable like a steerable skate. In combination with an L-, S- or DUO load moving system with the same installation height, it forms a safe overall system with 3 load points (with secured load also as a 4-point system if the operating instructions are observed).

#### Technical data of load moving system:



#### Equipped with the following wheel:





## Please always observe the operating instructions, their safety instructions and local conditions!