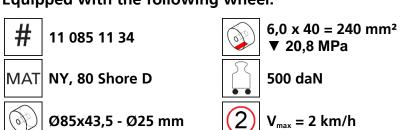

ad moving system (360°) for the professional indoor heavy load transport on clean, smooth and level floors, incl. individually rotatable high-quality HTS Nylon wheels (abrasion-resistant, non-marking), anti slip rubber pad and attachment for alignment bars or pulling bars in various versions. Multifunctional and flexible due to the ability of block the wheels boxes with pins. It can be used like a fixed rear skates, equipped with an additional turntable like a steerable skate. In combination with an L-, S- or DUO load moving system with the same installation height, it forms a safe overall system with 3 load points (with secured load also as a 4-point system if the operating instructions are observed).

#### Technical data of load moving system:



#### Equipped with the following wheel:





## Please always observe the operating instructions, their safety instructions and local conditions!