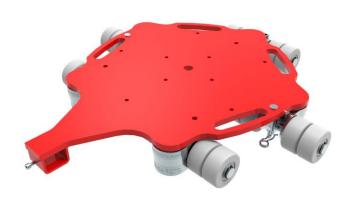

# Fact sheet **ECO-Skate** RFN80-G

ROTO Load moving system, 360 ° rotatable, 3-/4- load points

### **Specification:**

Heavy-duty load moving system (360°) for the professional indoor heavy load transport on clean, smooth and level floors, incl. individually rotatable high-quality HTS Nylon wheels (abrasion-resistant, non-marking), anti slip rubber pad and attachment for alignment bars or pulling bars in various versions. Multifunctional and flexible due to the ability of block the wheels boxes with pins. It can be used like a fixed rear skates, equipped with an additional turntable like a steerable skate. In combination with an L-, S- or DUO load moving system with the same installation height, it forms a safe overall system with 3 load points (with secured load also as a 4-point system if the operating instructions are observed).