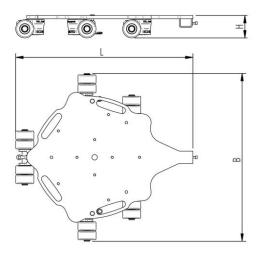

# Fact sheet **ECO-Skate** RFN80-G



ROTO Load moving system, 360 ° rotatable, 3-/4- load points





### **Specification:**

Heavy-duty load moving system (360°) for the professional indoor heavy load transport on clean, smooth and level floors, incl. individually rotatable high-quality HTS Nylon wheels (abrasion-resistant, non-marking), anti slip rubber pad and attachment for alignment bars or pulling bars in various versions. Multifunctional and flexible due to the ability of block the wheels boxes with pins. It can be used like a fixed rear skates, equipped with an additional turntable like a steerable skate. In combination with an L-, S- or DUO load moving system with the same installation height, it forms a safe overall system with 3 load points (with secured load also as a 4-point system if the operating instructions are observed).

#### Technical data of load moving system:



##