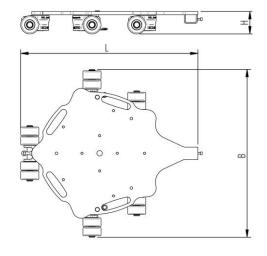

## Fact sheet **ECO-Skate** RFN80-G-CR









## **Specification:**

Heavy-duty load moving system (360°) for the professional indoor heavy load transport on clean, smooth and level floors, incl. individually rotatable high-guality HTS Nylon wheels (abrasion-resistant, non-marking), anti slip rubber pad and attachment for alignment bars or pulling bars in various versions. Multifunctional and flexible due to the ability of block the wheels boxes with pins. It can be used like a fixed rear skates, equipped with an additional turntable like a steerable skate. In combination with an L-, S- or DUO load moving system with the same installation height, it forms a safe overall system with 3 load points (with secured load also as a 4-point system if the operating instructions are observed).

## Technical data of load moving system:



## Pl