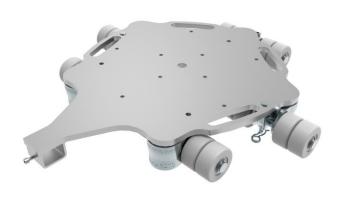

## **Specification:**

Heavy-duty load moving system (360°) for the professional indoor heavy load transport on clean, smooth and level floors, incl. individually rotatable high-guality HTS Nylon wheels (abrasion-resistant, non-marking), anti slip rubber pad and attachment for alignment bars or pulling bars in various versions. Multifunctional and flexible due to the ability of block the wheels boxes with pins. It can be used like a fixed rear skates, equipped with an additional turntable like a steerable skate. In combination with an L-, S- or DUO load moving system with the same installation height, it forms a safe overall system with 3 load points (with secured load also as a 4-point system if the operating instructions are observed).