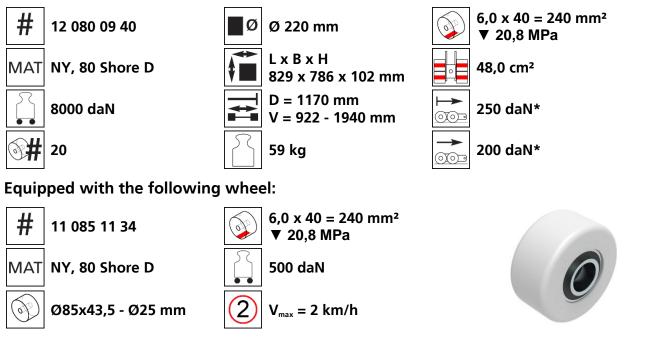

## Technical data of load moving system:

## Please always observe the operating instructions, their safety instructions and local conditions!

Traction\* in daN,

information without guarantee.