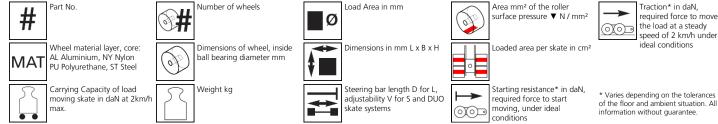

### Technical data of load moving system:

#### Equipped with the following wheel: