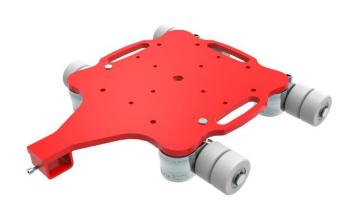

## **Specification:**

Heavy-duty load moving system (360°) for the professional indoor heavy load transport on clean, smooth and level floors, incl. individually rotatable high-quality HTS Nylon wheels (abrasion-resistant, non-marking), anti slip rubber pad and attachment for alignment bars or pulling bars in various versions. Multifunctional and flexible due to the ability of block the wheels boxes with pins. It can be used like a fixed rear skates, equipped with an additional turntable like a steerable skate. In combination with an L-, S- or DUO load moving system with the same installation height, it forms a safe overall system with 3 load points (with secured load also as a 4-point system if the operating instructions are observed).