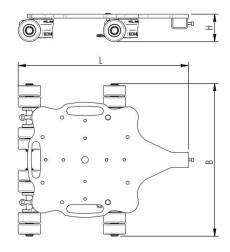

## **Specification:**

Heavy-duty load moving system (360°) for the professional indoor heavy load transport on clean, smooth and level floors, incl. individually rotatable high-quality HTS Nylon wheels (abrasion-resistant, non-marking), anti slip rubber pad and attachment for alignment bars or pulling bars in various versions. Multifunctional and flexible due to the ability of block the wheels boxes with pins. It can be used like a fixed rear skates, equipped with an additional turntable like a steerable skate. In combination with an L-, S- or DUO load moving system with the same installation height, it forms a safe overall system with 3 load points (with secured load also as a 4-point system if the operating instructions are observed).