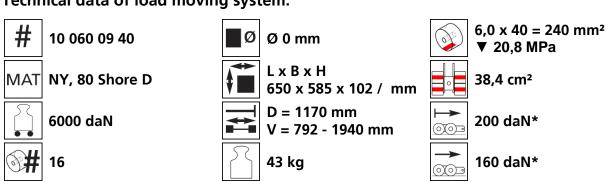

ts





## **Specification:**

Heavy-duty load moving system (360°) for the professional indoor heavy load transport on clean, smooth and level floors, incl. individually rotatable high-quality HTS Nylon wheels (abrasion-resistant, non-marking), anti slip rubber pad and attachment for alignment bars or pulling bars in various versions. Multifunctional and flexible due to the ability of block the wheels boxes with pins. It can be used like a fixed rear skates, equipped with an additional turntable like a steerable skate. In combination with an L-, S- or DUO load moving system with the same installation height, it forms a safe overall system with 3 load points (with secured load also as a 4-point system if the operating instructions are observed).

### Technical data of load moving system:



#### Equipped with the following wheel:





## Please always observe the operating instructions, their safety instructions and local conditions!