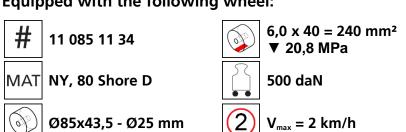

oad moving system (360°) for the professional indoor heavy load transport on clean, smooth and level floors, incl. individually rotatable high-quality HTS Nylon wheels (abrasion-resistant, non-marking), anti slip rubber pad and attachment for alignment bars or pulling bars in various versions. Multifunctional and flexible due to the ability of block the wheels boxes with pins. It can be used like a fixed rear skates, equipped with an additional turntable like a steerable skate. In combination with an L-, S- or DUO load moving system with the same installation height, it forms a safe overall system with 3 load points (with secured load also as a 4-point system if the operating instructions are observed).

### Technical data of load moving system:



#### Equipped with the following wheel:





## Please always observe the operating instructions, their safety instructions and local conditions!