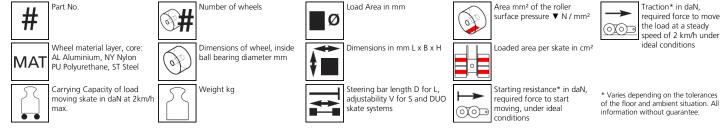

#### Technical data of load moving system:

#### Equipped with the following wheel: