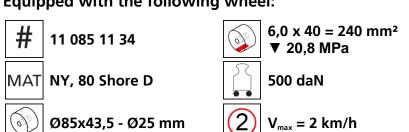

ad moving system (360°) for the professional indoor heavy load transport on clean, smooth and level floors, incl. individually rotatable high-quality HTS Nylon wheels (abrasion-resistant, non-marking), anti slip rubber pad and attachment for alignment bars or pulling bars in various versions. Multifunctional and flexible due to the ability of block the wheels boxes with pins. It can be used like a fixed rear skates, equipped with an additional turntable like a steerable skate. In combination with an L-, S- or DUO load moving system with the same installation height, it forms a safe overall system with 3 load points (with secured load also as a 4-point system if the operating instructions are observed).

#### Technical data of load moving system:



#### Equipped with the following wheel:





## Please always observe the operating instructions, their safety instructions and local conditions!