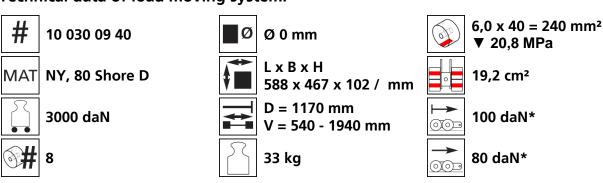

### **Specification:**

Heavy-duty load moving system (360°) for the professional indoor heavy load transport on clean, smooth and level floors, incl. individually rotatable high-quality HTS Nylon wheels (abrasion-resistant, non-marking), anti slip rubber pad and attachment for alignment bars or pulling bars in various versions. Multifunctional and flexible due to the ability of block the wheels boxes with pins. It can be used like a fixed rear skates, equipped with an additional turntable like a steerable skate. In combination with an L-, S- or DUO load moving system with the same installation height, it forms a safe overall system with 3 load points (with secured load also as a 4-point system if the operating instructions are observed).

#### Technical data of load moving system:



#### Equipped with the following wheel:





## Please always observe the operating instructions, their safety instructions and local conditions!