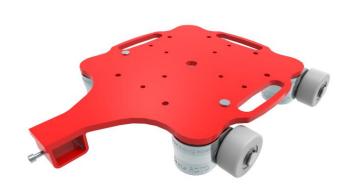

# Fact sheet **ECO-Skate** RFN30-G

ROTO Load moving system, 360 ° rotatable, 3-/4- load points

### **Specification:**

Heavy-duty load moving system (360°) for the professional indoor heavy load transport on clean, smooth and level floors, incl. individually rotatable high-quality HTS Nylon wheels (abrasion-resistant, non-marking), anti slip rubber pad and attachment for alignment bars or pulling bars in various versions. Multifunctional and flexible due to the ability of block the wheels boxes with pins. It can be used like a fixed rear skates, equipped with an additional turntable like a steerable skate. In combination with an L-, S- or DUO load moving system with the same installation height, it forms a safe overall system with 3 load points (with secured load also as a 4-point system if the operating instructions are observed).