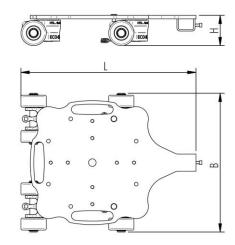

### **Specification:**

Heavy-duty load moving system (360°) for the professional indoor heavy load transport on clean, smooth and level floors, incl. individually rotatable high-quality HTS Nylon wheels (abrasion-resistant, non-marking), anti slip rubber pad and attachment for alignment bars or pulling bars in various versions. Multifunctional and flexible due to the ability of block the wheels boxes with pins. It can be used like a fixed rear skates, equipped with an additional turntable like a steerable skate. In combination with an L-, S- or DUO load moving system with the same installation height, it forms a safe overall system with 3 load points (with secured load also as a 4-point system if the operating instructions are observed).

#### Technical data of load moving system: