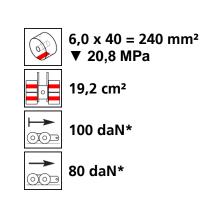

## **Specification:**

Heavy-duty load moving system (360°) for the professional indoor heavy load transport on clean, smooth and level floors, incl. individually rotatable high-quality HTS Nylon wheels (abrasion-resistant, non-marking), anti slip rubber pad and attachment for alignment bars or pulling bars in various versions. Multifunctional and flexible due to the ability of block the wheels boxes with pins. It can be used like a fixed rear skates, equipped with an additional turntable like a steerable skate. In combination with an L-, S- or DUO load moving system with the same installation height, it forms a safe overall system with 3 load points (with secured load also as a 4-point system if the operating instructions are observed).

#### Technical data of load moving system:







# Equipped with the following wheel:









## Please always observe the operating instructions, their safety instructions and local conditions!