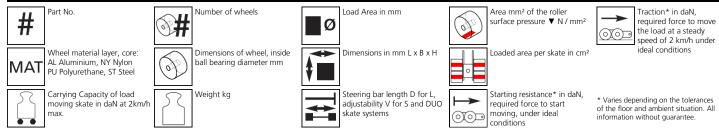

#### Technical data of load moving system:

# Equipped with the following wheel: