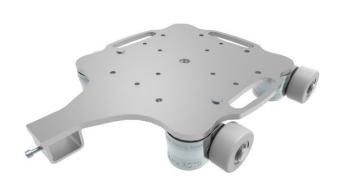

# Fact sheet **ECO-Skate** RFN30-G-CR

ROTO Load moving system, 360 ° rotatable, 3-/4- load points

## **Specification:**

Heavy-duty load moving system (360°) for the professional indoor heavy load transport on clean, smooth and level floors, incl. individually rotatable high-quality HTS Nylon wheels (abrasion-resistant, non-marking), anti slip rubber pad and attachment for alignment bars or pulling bars in various versions. Multifunctional and flexible due to the ability of block the wheels boxes with pins. It can be used like a fixed rear skates, equipped with an additional turntable like a steerable skate. In combination with an L-, S- or DUO load moving system with the same installation height, it forms a safe overall system with 3 load points (with secured load also as a 4-point system if the operating instructions are observed).