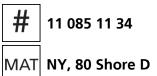

d moving system (360°) for the professional indoor heavy load transport on clean, smooth and level floors, incl. individually rotatable high-quality HTS Nylon wheels (abrasion-resistant, non-marking), anti slip rubber pad and attachment for alignment bars or pulling bars in various versions. Multifunctional and flexible due to the ability of block the wheels boxes with pins. It can be used like a fixed rear skates, equipped with an additional turntable like a steerable skate. In combination with an L-, S- or DUO load moving system with the same installation height, it forms a safe overall system with 3 load points (with secured load also as a 4-point system if the operating instructions are observed).

#### Technical data of load moving system:







# Equipped with the following wheel:









## Please always observe the operating instructions, their safety instructions and local conditions!