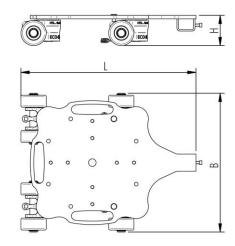

# Fact sheet **ECO-Skate** RFN30-G-CR



ROTO Load moving system, 360 ° rotatable, 3-/4- load points





## **Specification:**

Heavy-duty load moving system (360°) for the professional indoor heavy load transport on clean, smooth and level floors, incl. individually rotatable high-quality HTS Nylon wheels (abrasion-resistant, non-marking), anti slip rubber pad and attachment for alignment bars or pulling bars in various versions. Multifunctional and flexible due to the ability of block the wheels boxes with pins. It can be used like a fixed rear skates, equipped with an additional turntable like a steerable skate. In combination with an L-, S- or DUO load moving system with the same installation height, it forms a safe overall system with 3 load points (with secured load also as a 4-point system if the operating instructions are observed).

#### Technical data of load moving system: