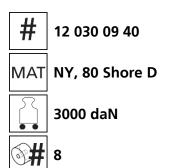

s





## **Specification:**

Heavy-duty load moving system (360°) for the professional indoor heavy load transport on clean, smooth and level floors, incl. individually rotatable high-quality HTS Nylon wheels (abrasion-resistant, non-marking), anti slip rubber pad and attachment for alignment bars or pulling bars in various versions. Multifunctional and flexible due to the ability of block the wheels boxes with pins. It can be used like a fixed rear skates, equipped with an additional turntable like a steerable skate. In combination with an L-, S- or DUO load moving system with the same installation height, it forms a safe overall system with 3 load points (with secured load also as a 4-point system if the operating instructions are observed).

#### Technical data of load moving system:







# Equipped with the following wheel:









## Please always observe the operating instructions, their safety instructions and local conditions!