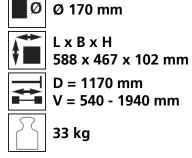

## **Specification:**

Heavy-duty load moving system (360°) for the professional indoor heavy load transport on clean, smooth and level floors, incl. individually rotatable high-quality HTS Nylon wheels (abrasion-resistant, non-marking), anti slip rubber pad and attachment for alignment bars or pulling bars in various versions. Multifunctional and flexible due to the ability of block the wheels boxes with pins. It can be used like a fixed rear skates, equipped with an additional turntable like a steerable skate. In combination with an L-, S- or DUO load moving system with the same installation height, it forms a safe overall system with 3 load points (with secured load also as a 4-point system if the operating instructions are observed).

#### Technical data of load moving system:







# Equipped with the following wheel:









## Please always observe the operating instructions, their safety instructions and local conditions!