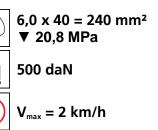

ving system (360°) for the professional indoor heavy load transport on clean, smooth and level floors, incl. individually rotatable high-quality HTS Nylon wheels (abrasion-resistant, non-marking), anti slip rubber pad and attachment for alignment bars or pulling bars in various versions. Multifunctional and flexible due to the ability of block the wheels boxes with pins. It can be used like a fixed rear skates, equipped with an additional turntable like a steerable skate. In combination with an L-, S- or DUO load moving system with the same installation height, it forms a safe overall system with 3 load points (with secured load also as a 4-point system if the operating instructions are observed).

#### Technical data of load moving system:







# Equipped with the following wheel:









## Please always observe the operating instructions, their safety instructions and local conditions!