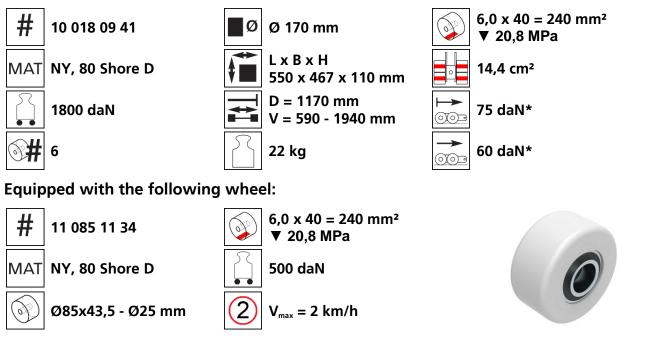

## Technical data of load moving system:

## Please always observe the operating instructions, their safety instructions and local conditions!

|                         | required force to move |
|-------------------------|------------------------|
| $\overline{\mathbf{O}}$ | the load at a steady   |
|                         | speed of 2 km/h under  |
|                         | ideal conditions       |
|                         |                        |
|                         |                        |

Traction\* in daN,

\* Varies depending on the tolerances of the floor and ambient situation. All information without guarantee.