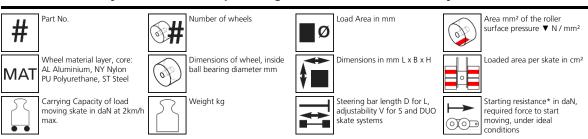

## Technical data of load moving system:

## Please always observe the operating instructions, their safety instructions and local conditions!

|                         | required force to move |
|-------------------------|------------------------|
| $\overline{\mathbf{O}}$ | the load at a steady   |
|                         | speed of 2 km/h under  |
|                         | ideal conditions       |
|                         |                        |
|                         |                        |

Traction\* in daN,

\* Varies depending on the tolerances of the floor and ambient situation. All information without guarantee.