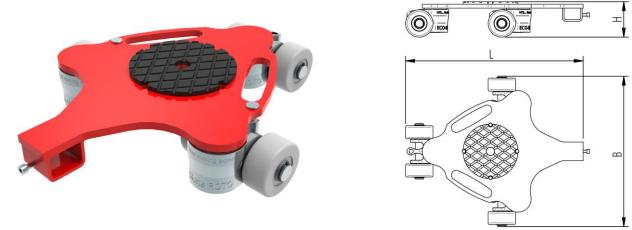

## Fact sheet **ECO-Skate** RFN18

ROTO Load moving system, 360 ° rotatable, 3-/4- load points

## **Specification:**

Heavy-duty load moving system (360°) for the professional indoor heavy load transport on clean, smooth and level floors, incl. individually rotatable high-quality HTS Nylon wheels (abrasion-resistant, non-marking), anti slip rubber pad and attachment for alignment bars or pulling bars in various versions. Multifunctional and flexible due to the ability of block the wheels boxes with pins. It can be used like a fixed rear skates, equipped with an additional turntable like a steerable skate. In combination with an L-, S- or DUO load moving system with the same installation height, it forms a safe overall system with 3 load points (with secured load also as a 4-point system if the operating instructions are observed).