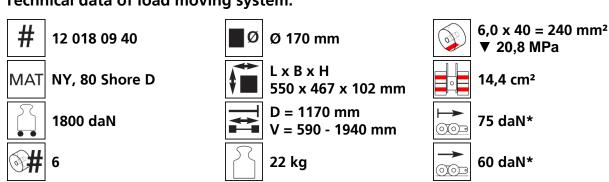

s





## **Specification:**

Heavy-duty load moving system (360°) for the professional indoor heavy load transport on clean, smooth and level floors, incl. individually rotatable high-quality HTS Nylon wheels (abrasion-resistant, non-marking), anti slip rubber pad and attachment for alignment bars or pulling bars in various versions. Multifunctional and flexible due to the ability of block the wheels boxes with pins. It can be used like a fixed rear skates, equipped with an additional turntable like a steerable skate. In combination with an L-, S- or DUO load moving system with the same installation height, it forms a safe overall system with 3 load points (with secured load also as a 4-point system if the operating instructions are observed).

#### Technical data of load moving system:



### Equipped with the following wheel:





## Please always observe the operating instructions, their safety instructions and local conditions!