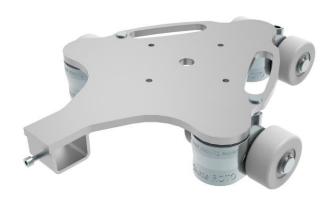

# Fact sheet **ECO-Skate** RFN18-G-CR

ROTO Load moving system, 360 ° rotatable, 3-/4- load points

## **Specification:**

Heavy-duty load moving system (360°) for the professional indoor heavy load transport on clean, smooth and level floors, incl. individually rotatable high-quality HTS Nylon wheels (abrasion-resistant, non-marking), anti slip rubber pad and attachment for alignment bars or pulling bars in various versions. Multifunctional and flexible due to the ability of block the wheels boxes with pins. It can be used like a fixed rear skates, equipped with an additional turntable like a steerable skate. In combination with an L-, S- or DUO load moving system with the same installation height, it forms a safe overall system with 3 load points (with secured load also as a 4-point system if the operating instructions are observed).