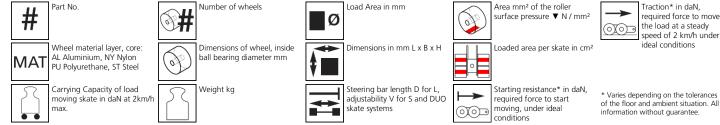

#### Technical data of load moving system:

### Equipped with the following wheel: