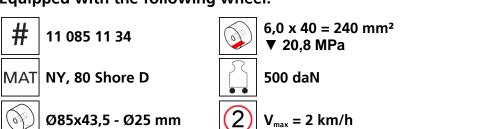

oad moving system (360°) for the professional indoor heavy load transport on clean, smooth and level floors, incl. individually rotatable high-quality HTS Nylon wheels (abrasion-resistant, non-marking), anti slip rubber pad and attachment for alignment bars or pulling bars in various versions. Multifunctional and flexible due to the ability of block the wheels boxes with pins. It can be used like a fixed rear skates, equipped with an additional turntable like a steerable skate. In combination with an L-, S- or DUO load moving system with the same installation height, it forms a safe overall system with 3 load points (with secured load also as a 4-point system if the operating instructions are observed).

#### Technical data of load moving system:



### Equipped with the following wheel:





## Please always observe the operating instructions, their safety instructions and local conditions!