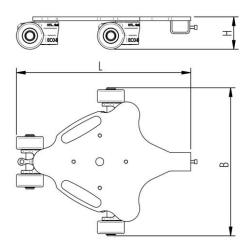

## **Specification:**

Heavy-duty load moving system (360°) for the professional indoor heavy load transport on clean, smooth and level floors, incl. individually rotatable high-quality HTS Nylon wheels (abrasion-resistant, non-marking), anti slip rubber pad and attachment for alignment bars or pulling bars in various versions. Multifunctional and flexible due to the ability of block the wheels boxes with pins. It can be used like a fixed rear skates, equipped with an additional turntable like a steerable skate. In combination with an L-, S- or DUO load moving system with the same installation height, it forms a safe overall system with 3 load points (with secured load also as a 4-point system if the operating instructions are observed).

#### Technical data of load moving system: