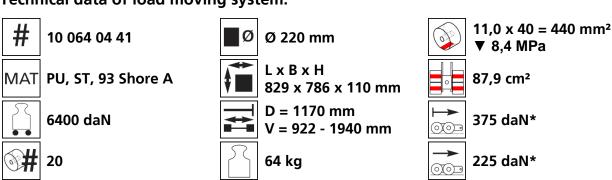

### **Specification:**

Heavy-duty load moving system (360°) for the professional indoor heavy load transport on clean, smooth and level floors, incl. individually rotatable high-quality HTS Nylon wheels (abrasion-resistant, non-marking), anti slip rubber pad and attachment for alignment bars or pulling bars in various versions. Multifunctional and flexible due to the ability of block the wheels boxes with pins. It can be used like a fixed rear skates, equipped with an additional turntable like a steerable skate. In combination with an L-, S- or DUO load moving system with the same installation height, it forms a safe overall system with 3 load points (with secured load also as a 4-point system if the operating instructions are observed).

#### Technical data of load moving system:



#### Equipped with the following wheel:





## Please always observe the operating instructions, their safety instructions and local conditions!