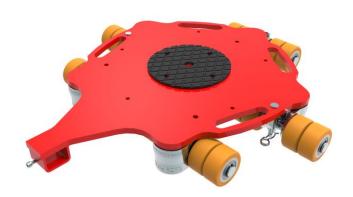

### **Specification:**

Heavy-duty load moving system (360°) for the professional indoor heavy load transport on clean, smooth and level floors, incl. individually rotatable high-quality HTS Nylon wheels (abrasion-resistant, non-marking), anti slip rubber pad and attachment for alignment bars or pulling bars in various versions. Multifunctional and flexible due to the ability of block the wheels boxes with pins. It can be used like a fixed rear skates, equipped with an additional turntable like a steerable skate. In combination with an L-, S- or DUO load moving system with the same installation height, it forms a safe overall system with 3 load points (with secured load also as a 4-point system if the operating instructions are observed).