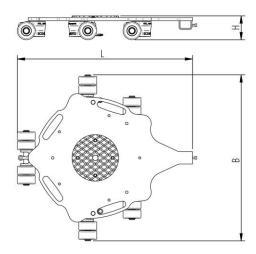

### **Specification:**

Heavy-duty load moving system (360°) for the professional indoor heavy load transport on clean, smooth and level floors, incl. individually rotatable high-quality HTS Nylon wheels (abrasion-resistant, non-marking), anti slip rubber pad and attachment for alignment bars or pulling bars in various versions. Multifunctional and flexible due to the ability of block the wheels boxes with pins. It can be used like a fixed rear skates, equipped with an additional turntable like a steerable skate. In combination with an L-, S- or DUO load moving system with the same installation height, it forms a safe overall system with 3 load points (with secured load also as a 4-point system if the operating instructions are observed).