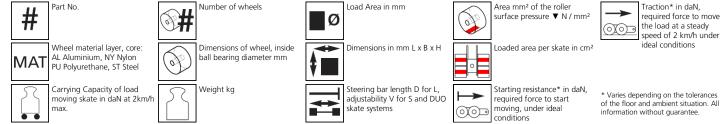

#### Technical data of load moving system:

#### Equipped with the following wheel: