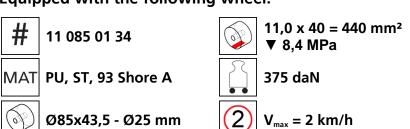

ad moving system (360°) for the professional indoor heavy load transport on clean, smooth and level floors, incl. individually rotatable high-quality HTS Nylon wheels (abrasion-resistant, non-marking), anti slip rubber pad and attachment for alignment bars or pulling bars in various versions. Multifunctional and flexible due to the ability of block the wheels boxes with pins. It can be used like a fixed rear skates, equipped with an additional turntable like a steerable skate. In combination with an L-, S- or DUO load moving system with the same installation height, it forms a safe overall system with 3 load points (with secured load also as a 4-point system if the operating instructions are observed).

#### Technical data of load moving system:



#### Equipped with the following wheel:





## Please always observe the operating instructions, their safety instructions and local conditions!