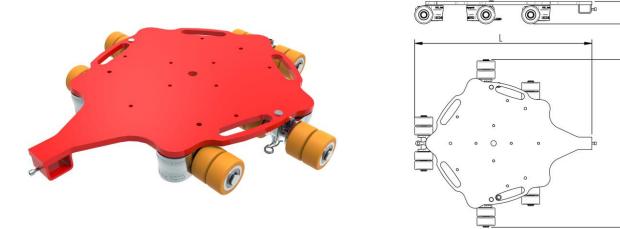

## Fact sheet **ECO-Skate** RF64-G

ROTO Load moving system, 360 ° rotatable, 3-/4- load points

## Specification:

Heavy-duty load moving system (360°) for the professional indoor heavy load transport on clean, smooth and level floors, incl. individually rotatable high-quality HTS Nylon wheels (abrasion-resistant, non-marking), anti slip rubber pad and attachment for alignment bars or pulling bars in various versions. Multifunctional and flexible due to the ability of block the wheels boxes with pins. It can be used like a fixed rear skates, equipped with an additional turntable like a steerable skate. In combination with an L-, S- or DUO load moving system with the same installation height, it forms a safe overall system with 3 load points (with secured load also as a 4-point system if the operating instructions are observed).