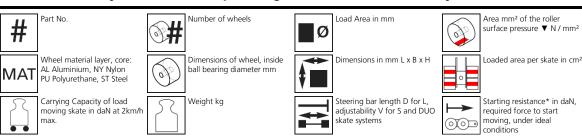

oad transport on clean, smooth and level floors, incl. individually rotatable high-quality HTS Nylon wheels (abrasion-resistant, non-marking), anti slip rubber pad and attachment for alignment bars or pulling bars in various versions. Multifunctional and flexible due to the ability of block the wheels boxes with pins. It can be used like a fixed rear skates, equipped with an additional turntable like a steerable skate. In combination with an L-, S- or DUO load moving system with the same installation height, it forms a safe overall system with 3 load points (with secured load also as a 4-point system if the operating instructions are observed).

## Technical data of load moving system:



## Please always observe the operating instructions, their safety instructions and local conditions!





Traction\* in daN, required force to move the load at a steady speed of 2 km/h under ideal conditions

\* Varies depending on the tolerances of the floor and ambient situation. All information without guarantee.