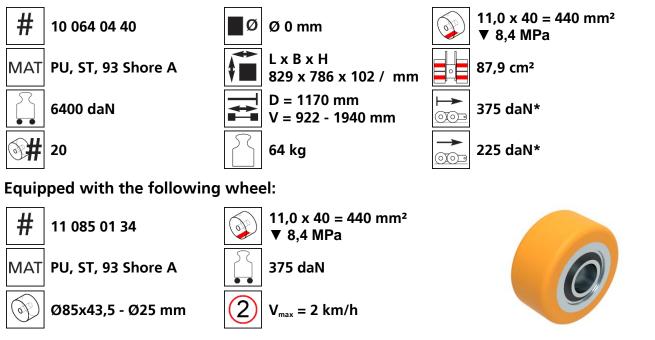

points





## Specification:

Heavy-duty load moving system (360°) for the professional indoor heavy load transport on clean, smooth and level floors, incl. individually rotatable high-quality HTS Nylon wheels (abrasion-resistant, non-marking), anti slip rubber pad and attachment for alignment bars or pulling bars in various versions. Multifunctional and flexible due to the ability of block the wheels boxes with pins. It can be used like a fixed rear skates, equipped with an additional turntable like a steerable skate. In combination with an L-, S- or DUO load moving system with the same installation height, it forms a safe overall system with 3 load points (with secured load also as a 4-point system if the operating instructions are observed).

## Technical data of load moving system:



## Please always observe the operating instructions, their safety instructions and local conditions!





Traction\* in daN, required force to move the load at a steady speed of 2 km/h under ideal conditions

\* Varies depending on the tolerances of the floor and ambient situation. All information without guarantee.