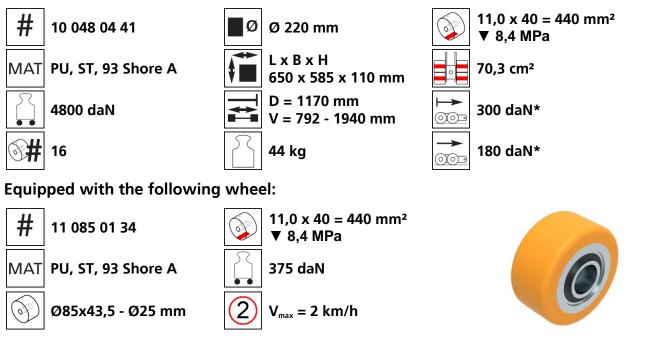

## Technical data of load moving system:

## Please always observe the operating instructions, their safety instructions and local conditions!

| of the roller<br>essure ▼ N / mm² | <b>)</b> | Traction<br>require<br>the lo<br>speed |
|-----------------------------------|----------|----------------------------------------|
| ea per skate in cm <sup>2</sup>   |          | ideal o                                |

Traction\* in daN, required force to move the load at a steady speed of 2 km/h under ideal conditions

\* Varies depending on the tolerances of the floor and ambient situation. All information without guarantee.