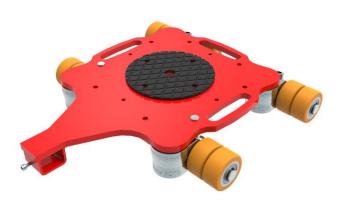

## Fact sheet **ECO-Skate** RF48

ROTO Load moving system, 360 ° rotatable, 3-/4- load points

## **Specification:**

Heavy-duty load moving system (360°) for the professional indoor heavy load transport on clean, smooth and level floors, incl. individually rotatable high-quality HTS Nylon wheels (abrasion-resistant, non-marking), anti slip rubber pad and attachment for alignment bars or pulling bars in various versions. Multifunctional and flexible due to the ability of block the wheels boxes with pins. It can be used like a fixed rear skates, equipped with an additional turntable like a steerable skate. In combination with an L-, S- or DUO load moving system with the same installation height, it forms a safe overall system with 3 load points (with secured load also as a 4-point system if the operating instructions are observed).