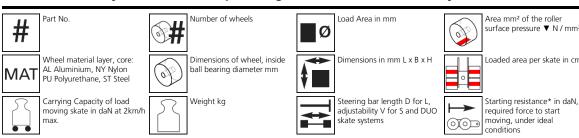

## Technical data of load moving system:

## Please always observe the operating instructions, their safety instructions and local conditions!

| of the roller<br>essure ▼ N / mm² | <b>)</b> | Traction<br>require<br>the lo<br>speed |
|-----------------------------------|----------|----------------------------------------|
| ea per skate in cm <sup>2</sup>   |          | ideal o                                |

Traction\* in daN, required force to move the load at a steady speed of 2 km/h under ideal conditions

\* Varies depending on the tolerances of the floor and ambient situation. All information without guarantee.