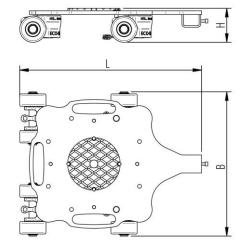

## Fact sheet ECO-Skate RF24

ROTO Load moving system, 360 ° rotatable, 3-/4- load points







## **Specification:**

Heavy-duty load moving system (360°) for the professional indoor heavy load transport on clean, smooth and level floors, incl. individually rotatable high-guality HTS Nylon wheels (abrasion-resistant, non-marking), anti slip rubber pad and attachment for alignment bars or pulling bars in various versions. Multifunctional and flexible due to the ability of block the wheels boxes with pins. It can be used like a fixed rear skates, equipped with an additional turntable like a steerable skate. In combination with an L-, S- or DUO load moving system with the same installation height, it forms a safe overall system with 3 load points (with secured load also as a 4-point system if the operating instructions are observed).

## Technical data of load moving system:



## Pl