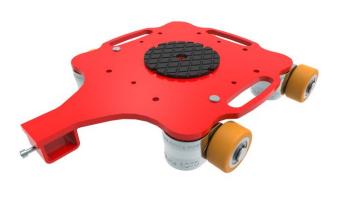

## Fact sheet ECO-Skate RF24

ROTO Load moving system, 360 ° rotatable, 3-/4- load points

## **Specification:**

Heavy-duty load moving system (360°) for the professional indoor heavy load transport on clean, smooth and level floors, incl. individually rotatable high-guality HTS Nylon wheels (abrasion-resistant, non-marking), anti slip rubber pad and attachment for alignment bars or pulling bars in various versions. Multifunctional and flexible due to the ability of block the wheels boxes with pins. It can be used like a fixed rear skates, equipped with an additional turntable like a steerable skate. In combination with an L-, S- or DUO load moving system with the same installation height, it forms a safe overall system with 3 load points (with secured load also as a 4-point system if the operating instructions are observed).