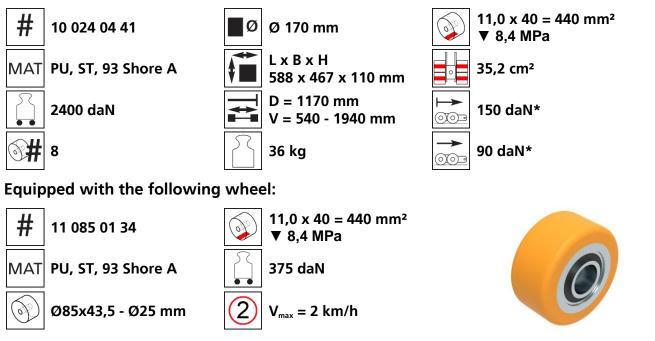

## Technical data of load moving system:

## Please always observe the operating instructions, their safety instructions and local conditions!

| n² of the roller<br>pressure ▼ N / mm² | <b>→</b><br>⊙⊙⊃ | Tra<br>rec<br>the<br>spe |
|----------------------------------------|-----------------|--------------------------|
| area per skate in cm <sup>2</sup>      |                 | ide                      |

action\* in daN, quired force to move e load at a steady ed of 2 km/h under eal conditions

\* Varies depending on the tolerances of the floor and ambient situation. All information without guarantee.