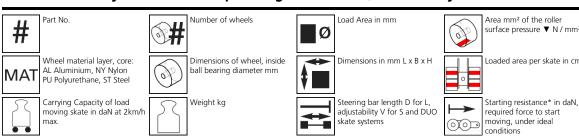

## Technical data of load moving system:

## Please always observe the operating instructions, their safety instructions and local conditions!

| n² of the roller<br>pressure ▼ N / mm² | <b>→</b><br>⊙⊙⊃ | Tra<br>rec<br>the<br>spe |
|----------------------------------------|-----------------|--------------------------|
| area per skate in cm <sup>2</sup>      |                 | ide                      |

action\* in daN, quired force to move e load at a steady ed of 2 km/h under eal conditions

\* Varies depending on the tolerances of the floor and ambient situation. All information without guarantee.