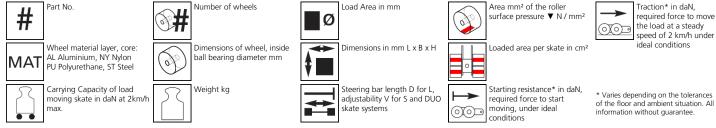

### Technical data of load moving system:

#### Equipped with the following wheel: