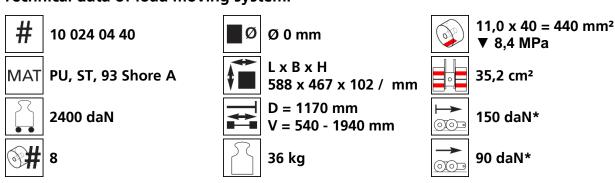

ts





## **Specification:**

Heavy-duty load moving system (360°) for the professional indoor heavy load transport on clean, smooth and level floors, incl. individually rotatable high-quality HTS Nylon wheels (abrasion-resistant, non-marking), anti slip rubber pad and attachment for alignment bars or pulling bars in various versions. Multifunctional and flexible due to the ability of block the wheels boxes with pins. It can be used like a fixed rear skates, equipped with an additional turntable like a steerable skate. In combination with an L-, S- or DUO load moving system with the same installation height, it forms a safe overall system with 3 load points (with secured load also as a 4-point system if the operating instructions are observed).

### Technical data of load moving system:



#### Equipped with the following wheel:





## Please always observe the operating instructions, their safety instructions and local conditions!