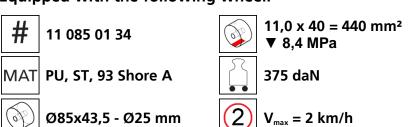

oad moving system (360°) for the professional indoor heavy load transport on clean, smooth and level floors, incl. individually rotatable high-quality HTS Nylon wheels (abrasion-resistant, non-marking), anti slip rubber pad and attachment for alignment bars or pulling bars in various versions. Multifunctional and flexible due to the ability of block the wheels boxes with pins. It can be used like a fixed rear skates, equipped with an additional turntable like a steerable skate. In combination with an L-, S- or DUO load moving system with the same installation height, it forms a safe overall system with 3 load points (with secured load also as a 4-point system if the operating instructions are observed).

### Technical data of load moving system:



#### Equipped with the following wheel:





## Please always observe the operating instructions, their safety instructions and local conditions!