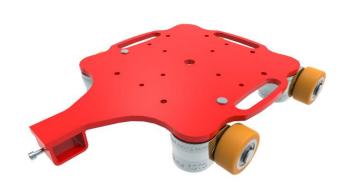

## **Specification:**

Heavy-duty load moving system (360°) for the professional indoor heavy load transport on clean, smooth and level floors, incl. individually rotatable high-quality HTS Nylon wheels (abrasion-resistant, non-marking), anti slip rubber pad and attachment for alignment bars or pulling bars in various versions. Multifunctional and flexible due to the ability of block the wheels boxes with pins. It can be used like a fixed rear skates, equipped with an additional turntable like a steerable skate. In combination with an L-, S- or DUO load moving system with the same installation height, it forms a safe overall system with 3 load points (with secured load also as a 4-point system if the operating instructions are observed).