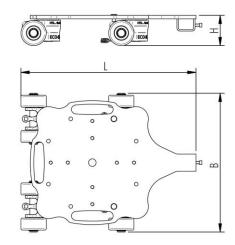

# Fact sheet **ECO-Skate** RF24-G



ROTO Load moving system, 360 ° rotatable, 3-/4- load points





## **Specification:**

Heavy-duty load moving system (360°) for the professional indoor heavy load transport on clean, smooth and level floors, incl. individually rotatable high-quality HTS Nylon wheels (abrasion-resistant, non-marking), anti slip rubber pad and attachment for alignment bars or pulling bars in various versions. Multifunctional and flexible due to the ability of block the wheels boxes with pins. It can be used like a fixed rear skates, equipped with an additional turntable like a steerable skate. In combination with an L-, S- or DUO load moving system with the same installation height, it forms a safe overall system with 3 load points (with secured load also as a 4-point system if the operating instructions are observed).

### Technical data of load moving system:



####