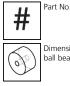

## **Technical data:**

11 085 10 14

1000 daN

25,0 dN

## Please always observe the operating instructions, their safety instructions and local conditions!

0 Weight kg

Wheel material layer, core: AL Aluminium, NY Nylon PU Polyurethane, ST Steel

required force to start

moving, under ideal

conditions

Carrying Capacity of load moving skate in daN at 2km/h max.

Traction\* in daN, required force to move the load at a steady speed of 2 km/h under ideal conditions

\* Varies depending on the tolerances of the floor and ambient situation. All information without guarantee