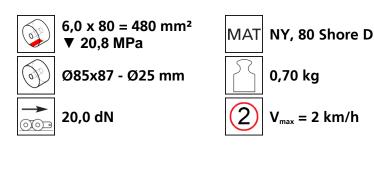

## Fact sheet **ECO-Skate** NY-wheel NY Ø85x87xØ25





## **Specification:**

- Low rolling resistance

- Extremely durable and low wear. Risk of breakage when subjected to impact loads with high weights

- Corrosion resistant (depending on installed deep groove ball bearing)
- Temperature resistance -30 to 80°C
- Hygienic
- Trackless / abrasion resistant
- Contact discoloration free
- Very good resistance to many acids, alkalis, oils and greases
- For use on hard and smooth floors. Floor must be clean

## **Technical data:**



11 085 10 14

1000 daN

25,0 dN



## Please always observe the operating instructions, their safety instructions and local conditions!





0 Weight kg



Wheel material layer, core: AL Aluminium, NY Nylon PU Polyurethane, ST Steel

required force to start

moving, under ideal

conditions



Carrying Capacity of load moving skate in daN at 2km/h max.

Traction\* in daN, required force to move the load at a steady speed of 2 km/h under ideal conditions

\* Varies depending on the tolerances of the floor and ambient situation. All information without guarantee