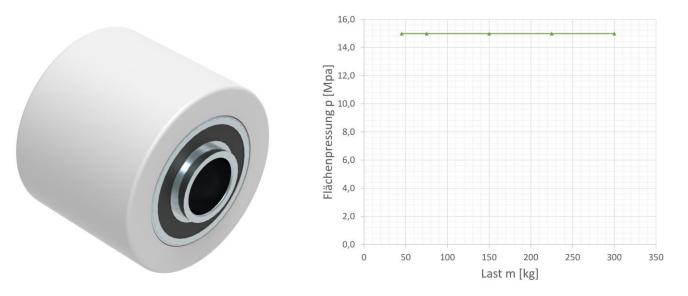

## Fact sheet **ECO-Skate** NY-wheel NY Ø50x46xØ15

## Specification:

- Low rolling resistance

- Extremely durable and low wear. Risk of breakage when subjected to impact loads with high weights

- Corrosion resistant (depending on installed deep groove ball bearing)
- Temperature resistance -30 to 80°C
- Hygienic
- Trackless / abrasion resistant
- Contact discoloration free
- Very good resistance to many acids, alkalis, oils and greases
- For use on hard and smooth floors. Floor must be clean