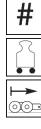

## Technical data:

11 050 11 42

312,5 daN

15,6 dN

1AT NY, 80 Shore D 0,14 kg 2 V<sub>max</sub> = 2 km/h

moving, under ideal

conditions

(0 Y 0)

Starting resistance\* in daN,

Carrying Capacity of load moving skate in daN at 2km/h max.

Traction\* in daN, required force to move the load at a steady speed of 2 km/h under ideal conditions \* Varies depending on the tolerances of the floor and ambient situation. All information without guarantee.