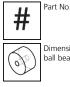

## Technical data:

11 050 11 42

312,5 daN

15,6 dN

1AT NY, 80 Shore D 0,14 kg 2 V<sub>max</sub> = 2 km/h

## Please always observe the operating instructions, their safety instructions and local conditions!

0

MAT Wheel material layer, core: AL Aluminium, NY Nylon PU Polyurethane, ST Steel

required force to start

moving, under ideal

conditions

(0 Y 0)

Starting resistance\* in daN,

Carrying Capacity of load moving skate in daN at 2km/h max.

Traction\* in daN, required force to move the load at a steady speed of 2 km/h under ideal conditions \* Varies depending on the tolerances of the floor and ambient situation. All information without guarantee.