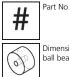

## Technical data:

11 180 11 25

3000 daN

75,0 dN

## Please always observe the operating instructions, their safety instructions and local conditions!

(0 Y 0)

Wheel material layer, core: AL Aluminium, NY Nylon PU Polyurethane, ST Steel

required force to start

moving, under ideal

conditions

Starting resistance\* in daN,

Carrying Capacity of load moving skate in daN at 2km/h max.

Traction\* in daN, required force to move the load at a steady speed of 2 km/h o\_\_\_\_ under ideal conditions \* Varies depending on the tolerances of the floor and ambient situation. All information without guarantee.