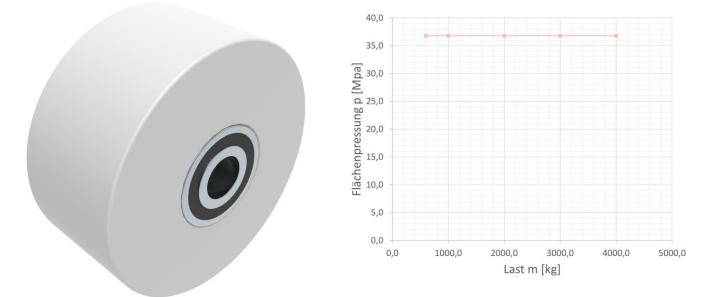

## Fact sheet **ECO-Skate** NY-wheel NY Ø180x89xØ30





## Specification:

- Low rolling resistance

- Extremely durable and low wear. Risk of breakage when subjected to impact loads with high weights

- Corrosion resistant (depending on installed deep groove ball bearing)
- Temperature resistance -30 to 80°C
- Hygienic
- Trackless / abrasion resistant
- Contact discoloration free
- Very good resistance to many acids, alkalis, oils and greases
- For use on hard and smooth floors. Floor must be clean

## Technical data:



11 180 11 25

3000 daN

75,0 dN



## Please always observe the operating instructions, their safety instructions and local conditions!









(0 Y 0)

Wheel material layer, core: AL Aluminium, NY Nylon PU Polyurethane, ST Steel

required force to start

moving, under ideal

conditions

Starting resistance\* in daN,



Car