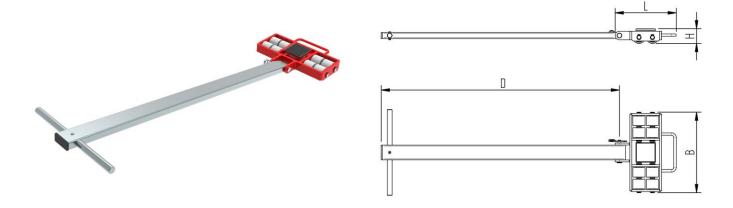

## **Specification:**

Heavy-duty load moving system for the professional indoor heavy load transport on clean, smooth and level floors, incl. pulling bar with handle (optionally with grip handle or pulling eye), turntable with anti-slip pad and high-quality HTS nylon wheels, which are abrasion-resistant and non-marking and suitable for all smooth industrial smooth and level floors. In combination with one S or two ROTO skates with the same installation height it forms a safe overall system with 3 load points.