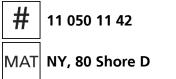

# Fact sheet **ECO-Skate** MN25L







## **Specification:**

Heavy-duty load moving system for the professional indoor heavy load transport on clean, smooth and level floors, incl. pulling bar with handle (optionally with grip handle or pulling eye), turntable with anti-slip pad and high-quality HTS nylon wheels, which are abrasion-resistant and non-marking and suitable for all smooth industrial smooth and level floors. In combination with one S or two ROTO skates with the same installation height it forms a safe overall system with 3 load points.

#### Technical data of load moving system:







## Equipped with the following wheel:









## Please always observe the operating instructions, their safety instructions and local conditions!