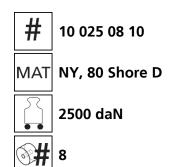

# Fact sheet **ECO-Skate** MN25L







## **Specification:**

Heavy-duty load moving system for the professional indoor heavy load transport on clean, smooth and level floors, incl. pulling bar with handle (optionally with grip handle or pulling eye), turntable with anti-slip pad and high-quality HTS nylon wheels, which are abrasion-resistant and non-marking and suitable for all smooth industrial smooth and level floors. In combination with one S or two ROTO skates with the same installation height it forms a safe overall system with 3 load points.

#### Technical data of load moving system:







## Equipped with the following wheel:









## Please always observe the operating instructions, their safety instructions and local conditions!