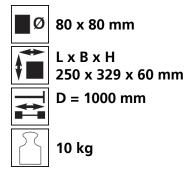

# Fact sheet **ECO-Skate** MN25L







## **Specification:**

Heavy-duty load moving system for the professional indoor heavy load transport on clean, smooth and level floors, incl. pulling bar with handle (optionally with grip handle or pulling eye), turntable with anti-slip pad and high-quality HTS nylon wheels, which are abrasion-resistant and non-marking and suitable for all smooth industrial smooth and level floors. In combination with one S or two ROTO skates with the same installation height it forms a safe overall system with 3 load points.

#### Technical data of load moving system:







## Equipped with the following wheel:









## Please always observe the operating instructions, their safety instructions and local conditions!