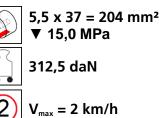

# Fact sheet **ECO-Skate** MN25L







## **Specification:**

Heavy-duty load moving system for the professional indoor heavy load transport on clean, smooth and level floors, incl. pulling bar with handle (optionally with grip handle or pulling eye), turntable with anti-slip pad and high-quality HTS nylon wheels, which are abrasion-resistant and non-marking and suitable for all smooth industrial smooth and level floors. In combination with one S or two ROTO skates with the same installation height it forms a safe overall system with 3 load points.

#### Technical data of load moving system:







## Equipped with the following wheel:









## Please always observe the operating instructions, their safety instructions and local conditions!