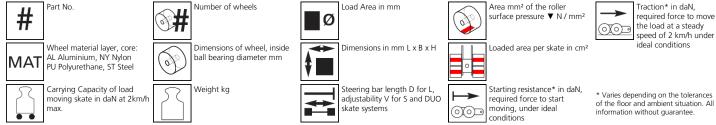

# Fact sheet **ECO-Skate** MN25L







## **Specification:**

Heavy-duty load moving system for the professional indoor heavy load transport on clean, smooth and level floors, incl. pulling bar with handle (optionally with grip handle or pulling eye), turntable with anti-slip pad and high-quality HTS nylon wheels, which are abrasion-resistant and non-marking and suitable for all smooth industrial smooth and level floors. In combination with one S or two ROTO skates with the same installation height it forms a safe overall system with 3 load points.

#### Technical data of load moving system:







## Equipped with the following wheel:









## Please always observe the operating instructions, their safety instructions and local conditions!