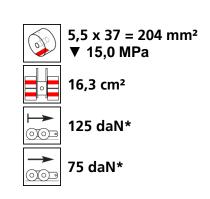

# Fact sheet **ECO-Skate** MN25L







## **Specification:**

Heavy-duty load moving system for the professional indoor heavy load transport on clean, smooth and level floors, incl. pulling bar with handle (optionally with grip handle or pulling eye), turntable with anti-slip pad and high-quality HTS nylon wheels, which are abrasion-resistant and non-marking and suitable for all smooth industrial smooth and level floors. In combination with one S or two ROTO skates with the same installation height it forms a safe overall system with 3 load points.

#### Technical data of load moving system:







## Equipped with the following wheel:









## Please always observe the operating instructions, their safety instructions and local conditions!