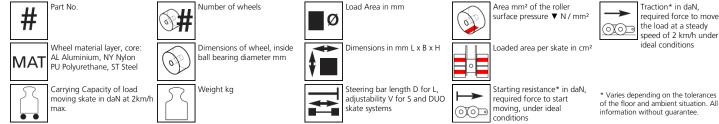

tem, rear, 3-/4- load points





## **Specification:**

Heavy-duty load moving system for the professional indoor heavy load transport on clean, smooth and level floors, incl. alignment bars, anti-slip pad and high-quality HTS 3-component polyurethane wheels, which are abrasion-resistant, non-marking and cut-resistant as well as suitable for all smooth and level floors with slight unevenness. In combination with a L or ROTO skate with the same installation height it forms a safe overall system with 3 load points. For two ROTO skates, observe the operating instructions for 4-point supports.

## Technical data of load moving system:

Ø50x46 - Ø15 mm







00

## Please always observe the operating instructions, their safety instructions and local conditions!

 $V_{max} = 2 \text{ km/h}$