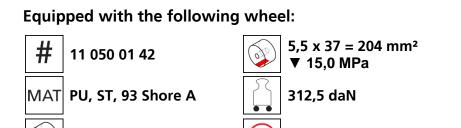

## Fact sheet **ECO-Skate** M50S

Load moving system, rear, 3-/4- load points





## **Specification:**

Heavy-duty load moving system for the professional indoor heavy load transport on clean, smooth and level floors, incl. alignment bars, anti-slip pad and high-quality HTS 3-component polyurethane wheels, which are abrasion-resistant, non-marking and cut-resistant as well as suitable for all smooth and level floors with slight unevenness. In combination with a L or ROTO skate with the same installation height it forms a safe overall system with 3 load points. For two ROTO skates, observe the operating instructions for 4-point supports.

## Technical data of load moving system:

Ø50x46 - Ø15 mm







00

## Please always observe the operating instructions, their safety instructions and local conditions!

 $V_{max} = 2 \text{ km/h}$