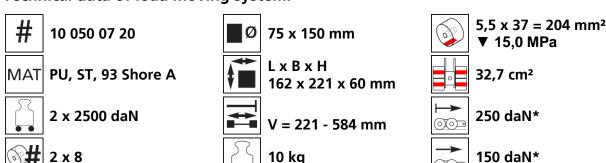

## Fact sheet **ECO-Skate** M50S

Load moving system, rear, 3-/4- load points





## **Specification:**

Heavy-duty load moving system for the professional indoor heavy load transport on clean, smooth and level floors, incl. alignment bars, anti-slip pad and high-quality HTS 3-component polyurethane wheels, which are abrasion-resistant, non-marking and cut-resistant as well as suitable for all smooth and level floors with slight unevenness. In combination with a L or ROTO skate with the same installation height it forms a safe overall system with 3 load points. For two ROTO skates, observe the operating instructions for 4-point supports.

## Technical data of load moving system:

Ø50x46 - Ø15 mm







00

## Please always observe the operating instructions, their safety instructions and local conditions!

 $V_{max} = 2 \text{ km/h}$