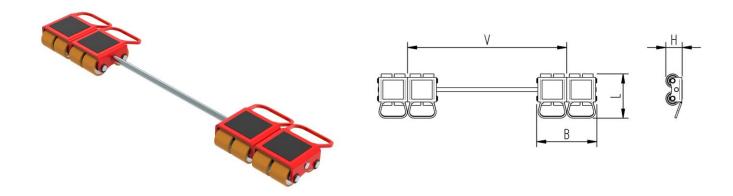

## Fact sheet **ECO-Skate** M50S

Load moving system, rear, 3-/4- load points

## **Specification:**

Heavy-duty load moving system for the professional indoor heavy load transport on clean, smooth and level floors, incl. alignment bars, anti-slip pad and high-quality HTS 3-component polyurethane wheels, which are abrasion-resistant, non-marking and cut-resistant as well as suitable for all smooth and level floors with slight unevenness. In combination with a L or ROTO skate with the same installation height it forms a safe overall system with 3 load points. For two ROTO skates, observe the operating instructions for 4-point supports.