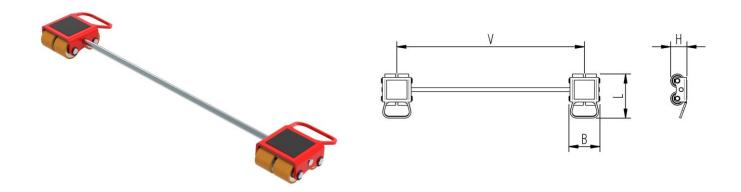

# Fact sheet **ECO-Skate** M25S

Load moving system, rear, 3-/4- load points

### **Specification:**

Heavy-duty load moving system for the professional indoor heavy load transport on clean, smooth and level floors, incl. alignment bars, anti-slip pad and high-quality HTS 3-component polyurethane wheels, which are abrasion-resistant, non-marking and cut-resistant as well as suitable for all smooth and level floors with slight unevenness. In combination with a L or ROTO skate with the same installation height it forms a safe overall system with 3 load points. For two ROTO skates, observe the operating instructions for 4-point supports.