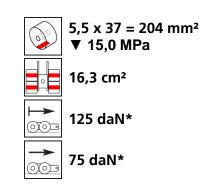

# Fact sheet **ECO-Skate** M25S

Load moving system, rear, 3-/4- load points





### **Specification:**

Heavy-duty load moving system for the professional indoor heavy load transport on clean, smooth and level floors, incl. alignment bars, anti-slip pad and high-quality HTS 3-component polyurethane wheels, which are abrasion-resistant, non-marking and cut-resistant as well as suitable for all smooth and level floors with slight unevenness. In combination with a L or ROTO skate with the same installation height it forms a safe overall system with 3 load points. For two ROTO skates, observe the operating instructions for 4-point supports.

#### Technical data of load moving system:







75 x 75 mm



## Equipped with the following wheel:







 $V_{max} = 2 \text{ km/h}$ 



## Please always observe the operating instructions, their safety instructions and local conditions!