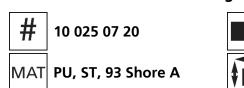

#### Technical data of load moving system:

75 x 75 mm

## Equipped with the following wheel:

 $V_{max} = 2 \text{ km/h}$ 