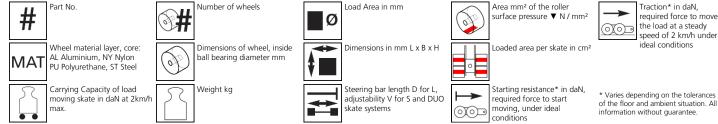

cification:**

Heavy-duty load moving system for the professional indoor heavy load transport on clean, smooth and level floors, incl. alignment bars, anti-slip pad and high-quality HTS 3-component polyurethane wheels, which are abrasion-resistant, non-marking and cut-resistant as well as suitable for all smooth and level floors with slight unevenness. In combination with a L or ROTO skate with the same installation height it forms a safe overall system with 3 load points. For two ROTO skates, observe the operating instructions for 4-point supports.

#### Technical data of load moving system:







75 x 75 mm



## Equipped with the following wheel:







 $V_{max} = 2 \text{ km/h}$ 



## Please always observe the operating instructions, their safety instructions and local conditions!