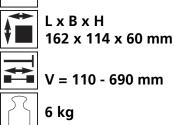

# Fact sheet **ECO-Skate** M25S

Load moving system, rear, 3-/4- load points





### **Specification:**

Heavy-duty load moving system for the professional indoor heavy load transport on clean, smooth and level floors, incl. alignment bars, anti-slip pad and high-quality HTS 3-component polyurethane wheels, which are abrasion-resistant, non-marking and cut-resistant as well as suitable for all smooth and level floors with slight unevenness. In combination with a L or ROTO skate with the same installation height it forms a safe overall system with 3 load points. For two ROTO skates, observe the operating instructions for 4-point supports.

#### Technical data of load moving system:







75 x 75 mm



## Equipped with the following wheel:







 $V_{max} = 2 \text{ km/h}$ 



## Please always observe the operating instructions, their safety instructions and local conditions!