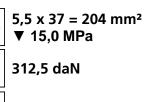

# Fact sheet **ECO-Skate** M25S

Load moving system, rear, 3-/4- load points





### **Specification:**

Heavy-duty load moving system for the professional indoor heavy load transport on clean, smooth and level floors, incl. alignment bars, anti-slip pad and high-quality HTS 3-component polyurethane wheels, which are abrasion-resistant, non-marking and cut-resistant as well as suitable for all smooth and level floors with slight unevenness. In combination with a L or ROTO skate with the same installation height it forms a safe overall system with 3 load points. For two ROTO skates, observe the operating instructions for 4-point supports.

#### Technical data of load moving system:







75 x 75 mm



## Equipped with the following wheel:







 $V_{max} = 2 \text{ km/h}$ 



## Please always observe the operating instructions, their safety instructions and local conditions!