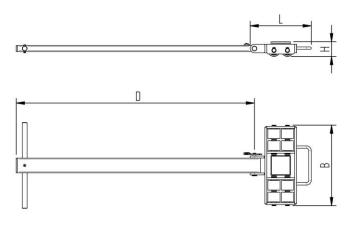

## Fact sheet **ECO-Skate** M25L

Load moving system, steerable, 3-load points







## Specification:

Heavy-duty load moving system for the professional indoor heavy load transport on clean, smooth and level floors, incl. pulling bar with handle (optionally with grip handle or pulling eye), turntable with anti-slip pad and high-quality HTS 3-component polyurethane wheels, which are abrasionresistant, cut-resistant and non-marking and suitable for all smooth and level floors with slight unevenness. In combination with one S or two ROTO skates with the same installation height it forms a safe overall system with 3 load points.

## Technical data of load moving system:



## Please always observe the operating instructions, their safety instructions and local conditions!



\* Varies depending on the tolerances of the floor and ambient situation. All information without g