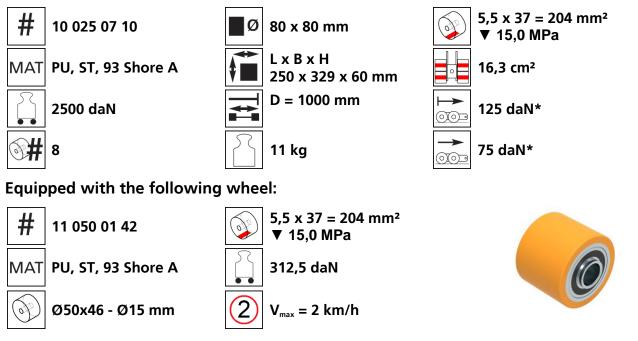

## Fact sheet **ECO-Skate** M25L

Load moving system, steerable, 3-load points







## Specification:

Heavy-duty load moving system for the professional indoor heavy load transport on clean, smooth and level floors, incl. pulling bar with handle (optionally with grip handle or pulling eye), turntable with anti-slip pad and high-quality HTS 3-component polyurethane wheels, which are abrasionresistant, cut-resistant and non-marking and suitable for all smooth and level floors with slight unevenness. In combination with one S or two ROTO skates with the same installation height it forms a safe overall system with 3 load points.

## Technical data of load moving system:



## Please always observe the operating instructions, their safety instructions and local conditions!



\* Varies depending on the tolerances of the floor and ambient situation. All information without guarantee.