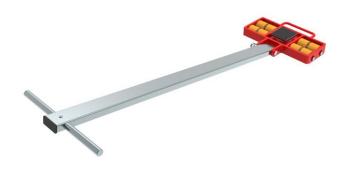

## Fact sheet **ECO-Skate** M25L

Load moving system, steerable, 3-load points

## Specification:

Heavy-duty load moving system for the professional indoor heavy load transport on clean, smooth and level floors, incl. pulling bar with handle (optionally with grip handle or pulling eye), turntable with anti-slip pad and high-quality HTS 3-component polyurethane wheels, which are abrasionresistant, cut-resistant and non-marking and suitable for all smooth and level floors with slight unevenness. In combination with one S or two ROTO skates with the same installation height it forms a safe overall system with 3 load points.