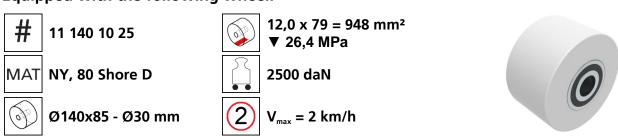

iner transport skates for the professional indoor transport of ISO containers on clean, smooth and level floors, inc. alignment bars, flat plate with ISO container cone or container twist lock system (TLS) and high-quality HTS Nylon wheels, which are abrasion-resistant and non-marking and suitable for all smooth and level floors. In combination with an ISOCON load moving system (DUO, S, ROTO) with the same installation height, these skates form a safe system with 4 load points for ISO containers. Please note the steering angle of max. 45 °. When fully utilized steering angle of the skate system, no additional steering angle of the system must be made (see operating instructions).

800 daN\*

0Y0\_

## Technical data of load moving system:



182 kg

### Equipped with the following wheel:



#### Please always observe the operating instructions, their safety instructions and local conditions!