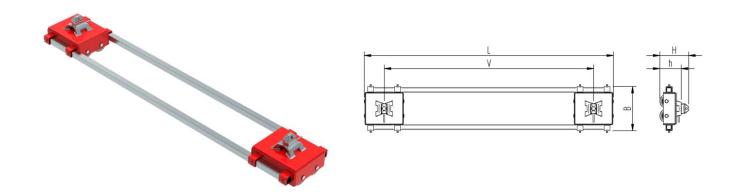

# Fact sheet **ECO-Skate** ICXN40S TLS

Container Load moving system, rear, 4-load points

# **Specification:**

2 x 8

Container transport skates for the professional indoor transport of ISO containers on clean, smooth and level floors, inc. alignment bars, flat plate with ISO container cone or container twist lock system (TLS) and high-quality HTS Nylon wheels, which are abrasion-resistant and non-marking and suitable for all smooth and level floors. In combination with an ISOCON load moving system (DUO, S, ROTO) with the same installation height, these skates form a safe system with 4 load points for ISO containers. Please note the steering angle of max. 45 °. When fully utilized steering angle of the skate system, no additional steering angle of the system must be made (see operating instructions).