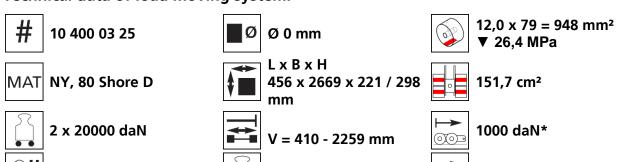

-load points



# **Specification:**

2 x 8

Container transport skates for the professional indoor transport of ISO containers on clean, smooth and level floors, inc. alignment bars, flat plate with ISO container cone or container twist lock system (TLS) and high-quality HTS Nylon wheels, which are abrasion-resistant and non-marking and suitable for all smooth and level floors. In combination with an ISOCON load moving system (DUO, S, ROTO) with the same installation height, these skates form a safe system with 4 load points for ISO containers. Please note the steering angle of max. 45 °. When fully utilized steering angle of the skate system, no additional steering angle of the system must be made (see operating instructions).

800 daN\*

0Y0\_

## Technical data of load moving system:



182 kg

### Equipped with the following wheel:



#### Please always observe the operating instructions, their safety instructions and local conditions!