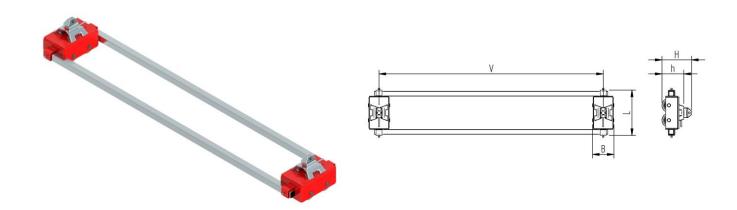

# Fact sheet **ECO-Skate** ICXN20S TLS

Container Load moving system, rear, 4-load points

## **Specification:**

Container transport skates for the professional indoor transport of ISO containers on clean, smooth and level floors, inc. alignment bars, flat plate with ISO container cone or container twist lock system (TLS) and high-quality HTS Nylon wheels, which are abrasion-resistant and non-marking and suitable for all smooth and level floors. In combination with an ISOCON load moving system (DUO, S, ROTO) with the same installation height, these skates form a safe system with 4 load points for ISO containers. Please note the steering angle of max. 45°. When fully utilized steering angle of the skate system, no additional steering angle of the system must be made (see operating instructions).