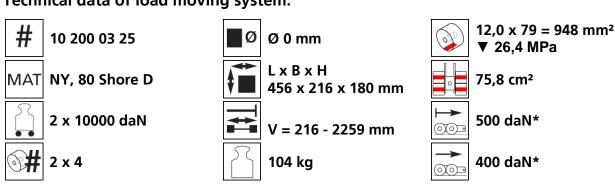

moving system, rear, 4-load points



## **Specification:**

Container transport skates for the professional indoor transport of ISO containers on clean, smooth and level floors, inc. alignment bars, flat plate with ISO container cone or container twist lock system (TLS) and high-quality HTS Nylon wheels, which are abrasion-resistant and non-marking and suitable for all smooth and level floors. In combination with an ISOCON load moving system (DUO, S, ROTO) with the same installation height, these skates form a safe system with 4 load points for ISO containers. Please note the steering angle of max. 45°. When fully utilized steering angle of the skate system, no additional steering angle of the system must be made (see operating instructions).

#### Technical data of load moving system:



### **Equipped with the following wheel:**



#### Please always observe the operating instructions, their safety instructions and local conditions!