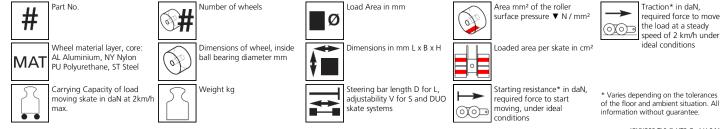

#### Technical data of load moving system:

### **Equipped with the following wheel:**