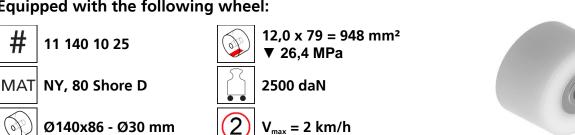

ecification:**

Container transport skates for the professional indoor transport of ISO containers on clean, smooth and level floors, inc. alignment bars, flat plate with ISO container cone or container twist lock system (TLS) and high-quality HTS Nylon wheels, which are abrasion-resistant and non-marking and suitable for all smooth and level floors. In combination with an ISOCON load moving system (DUO, S, ROTO) with the same installation height, these skates form a safe system with 4 load points for ISO containers. Please note the steering angle of max. 45°. When fully utilized steering angle of the skate system, no additional steering angle of the system must be made (see operating instructions).

#### Technical data of load moving system:



### **Equipped with the following wheel:**



#### Please always observe the operating instructions, their safety instructions and local conditions!