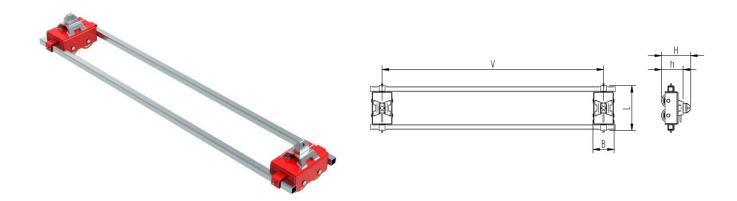

## Fact sheet **ECO-Skate** ICX16S TLS

Container Load moving system, rear, 4-load points

## **Specification:**

Container transport skates for the professional indoor transport of ISO containers on clean, smooth and level floors, inc. alignment bars, flat plate with ISO container cone or container twist lock system (TLS) and high-quality HTS 3-component polyurethane wheels, which are abrasion-resistant, cutresistant and non-marking and suitable for all smooth and level floors with slight unevenness. In combination with an ISOCON load moving system (DUO, S, ROTO) with the same installation height, these skates form a safe system with 4 load points for ISO containers. Please note the steering angle of max. 45°. When fully utilized steering angle of the skate system, no additional steering angle of the system must be made (see operating instructions).