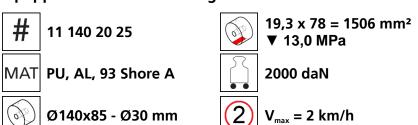

## Technical data of load moving system:

2 x 8000 daN

2 x 4

Area mm<sup>2</sup> of the roller

## Please always observe the operating instructions, their safety instructions and local conditions!

Load Area in mm