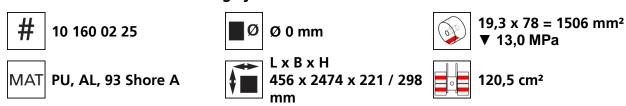

## Technical data of load moving system:

2 x 8000 daN

2 x 4

Area mm<sup>2</sup> of the roller

## Please always observe the operating instructions, their safety instructions and local conditions!

Load Area in mm