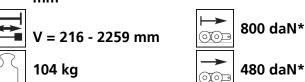

## Technical data of load moving system:

2 x 8000 daN

2 x 4

Area mm<sup>2</sup> of the roller

## Please always observe the operating instructions, their safety instructions and local conditions!

Load Area in mm