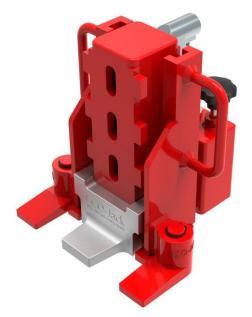

## Fact sheet **ECO-Jack** EJ60-4S

## **Specification:**

ECO-Jack heavy duty hydraulic jacks are available in five different series with payloads up to 25 tons. The adjustability of the lifting claw on all ECO-Jack is patented easy: Lift the claw with just one hand, take it horizontally out of the groove plate and insert it in a new position - done. Easy to use with a low risk of injury. The integrated pump requires no additional equipment. From the EJ100-3S, external manual or electric pumps can also be connected. For all areas of application in which the standard range is insufficient, we design special solutions that are individually tailored to the customer needs.