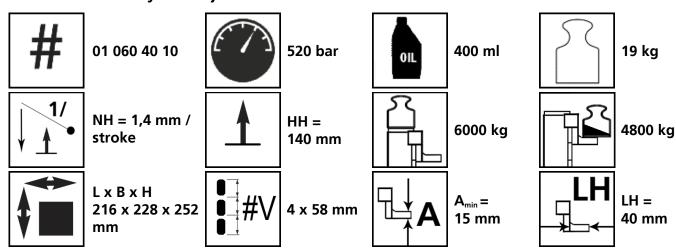

## Fact sheet **ECO-Jack** EJ60-4S









## **Specification:**

ECO-Jack heavy duty hydraulic jacks are available in five different series with payloads up to 25 tons. The adjustability of the lifting claw on all ECO-Jack is patented easy: Lift the claw with just one hand, take it horizontally out of the groove plate and insert it in a new position - done. Easy to use with a low risk of injury. The integrated pump requires no additional equipment. From the EJ100-3S, external manual or electric pumps can also be connected. For all areas of application in which the standard range is insufficient, we design special solutions that are individually tailored to the customer needs.

## Technical data of hydraulic jacks:



## Please always observe the operating instructions, their safety instructions and local conditions!