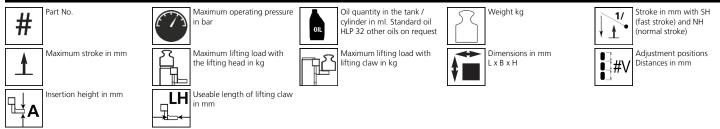

-4S









## **Specification:**

ECO-Jack heavy duty hydraulic jacks are available in five different series with payloads up to 25 tons. The adjustability of the lifting claw on all ECO-Jack is patented easy: Lift the claw with just one hand, take it horizontally out of the groove plate and insert it in a new position - done. Easy to use with a low risk of injury. The integrated pump requires no additional equipment. From the EJ100-3S, external manual or electric pumps can also be connected. For all areas of application in which the standard range is insufficient, we design special solutions that are individually tailored to the customer needs.

## Technical data of hydraulic jacks:



## Please always observe the operating instructions, their safety instructions and local conditions!