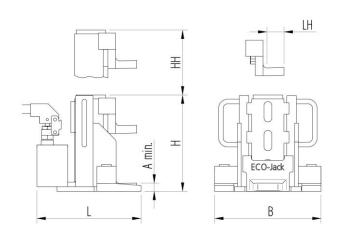

## Fact sheet **ECO-Jack** EJ60-4S









## **Specification:**

ECO-Jack heavy duty hydraulic jacks are available in five different series with payloads up to 25 tons. The adjustability of the lifting claw on all ECO-Jack is patented easy: Lift the claw with just one hand, take it horizontally out of the groove plate and insert it in a new position - done. Easy to use with a low risk of injury. The integrated pump requires no additional equipment. From the EJ100-3S, external manual or electric pumps can also be connected. For all areas of application in which the standard range is insufficient, we design special solutions that are individually tailored to the customer needs.

## Technical data of hydraulic jacks:



## Please always observe the operating instructions, their safety instructions and local conditions!