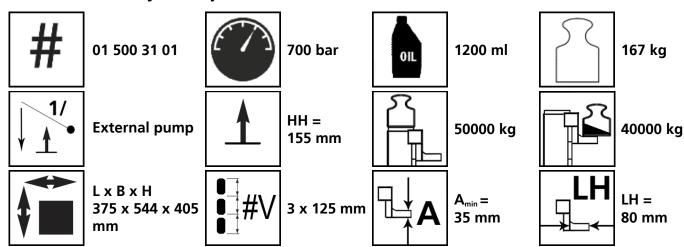

## Fact sheet **ECO-Jack** EJ500-3XR









## **Specification:**

Heavy-duty hydraulic jacks of the ECO-Jack XR series do, compared with the ECO-Jack S-series, require an external 700 bar pump for operation. This facilitates and accelerates working in confined conditions and when using several jacks at the time. The compact design without a pump leads to a weight reduction of up to 30% and allows for easy handling for optimal use under extreme conditions. External pumps allow simultaneous operation on several ECO-Jack XR series machine jacks by one person. The ECO-Jack XR series has an integrated spring return system, which always returns the machine lifter automatically to the starting position.

## Technical data of hydraulic jacks:



## Please always observe the operating instructions, their safety instructions and local conditions!