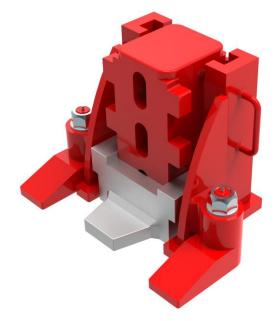

## Fact sheet **ECO-Jack** EJ500-3XR

## **Specification:**

Heavy-duty hydraulic jacks of the ECO-Jack XR series do, compared with the ECO-Jack S-series, require an external 700 bar pump for operation. This facilitates and accelerates working in confined conditions and when using several jacks at the time. The compact design without a pump leads to a weight reduction of up to 30% and allows for easy handling for optimal use under extreme conditions. External pumps allow simultaneous operation on several ECO-Jack XR series machine jacks by one person. The ECO-Jack XR series has an integrated spring return system, which always returns the machine lifter automatically to the starting position.