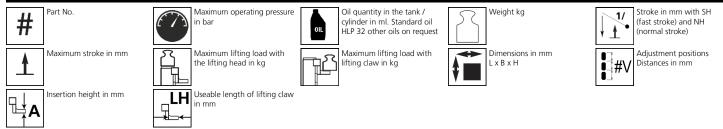

ecification:**

Heavy-duty hydraulic jacks of the ECO-Jack XR series do, compared with the ECO-Jack S-series, require an external 700 bar pump for operation. This facilitates and accelerates working in confined conditions and when using several jacks at the time. The compact design without a pump leads to a weight reduction of up to 30% and allows for easy handling for optimal use under extreme conditions. External pumps allow simultaneous operation on several ECO-Jack XR series machine jacks by one person. The ECO-Jack XR series has an integrated spring return system, which always returns the machine lifter automatically to the starting position.

## Technical data of hydraulic jacks:



## Please always observe the operating instructions, their safety instructions and local conditions!