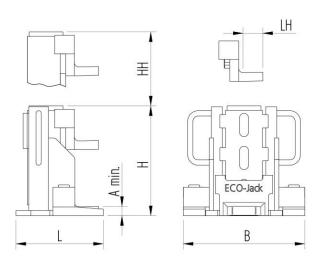

## Fact sheet **ECO-Jack** EJ500-3XR









## **Specification:**

Heavy-duty hydraulic jacks of the ECO-Jack XR series do, compared with the ECO-Jack S-series, require an external 700 bar pump for operation. This facilitates and accelerates working in confined conditions and when using several jacks at the time. The compact design without a pump leads to a weight reduction of up to 30% and allows for easy handling for optimal use under extreme conditions. External pumps allow simultaneous operation on several ECO-Jack XR series machine jacks by one person. The ECO-Jack XR series has an integrated spring return system, which always returns the machine lifter automatically to the starting position.

## Technical data of hydraulic jacks:



## Please always observe the operating instructions, their safety instructions and local cond