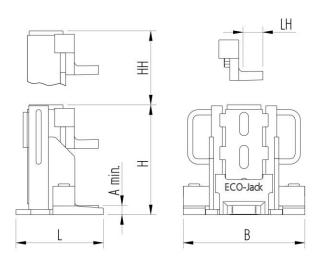

## Fact sheet **ECO-Jack** EJ300-3XR









## **Specification:**

Heavy-duty hydraulic jacks of the ECO-Jack XR series do, compared with the ECO-Jack S-series, require an external 700 bar pump for operation. This facilitates and accelerates working in confined conditions and when using several jacks at the time. The compact design without a pump leads to a weight reduction of up to 30% and allows for easy handling for optimal use under extreme conditions. External pumps allow simultaneous operation on several ECO-Jack XR series machine jacks by one person. The ECO-Jack XR series has an integrated spring return system, which always returns the machine lifter automatically to the starting position.

## Technical data of hydraulic jacks:



## Please always observe the operating instructions, their safety instructions and local cond