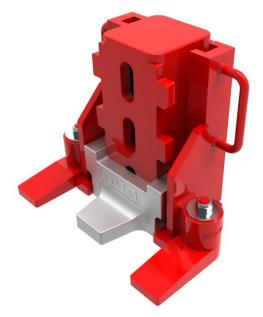

## Fact sheet **ECO-Jack** EJ300-3XR

## **Specification:**

Heavy-duty hydraulic jacks of the ECO-Jack XR series do, compared with the ECO-Jack S-series, require an external 700 bar pump for operation. This facilitates and accelerates working in confined conditions and when using several jacks at the time. The compact design without a pump leads to a weight reduction of up to 30% and allows for easy handling for optimal use under extreme conditions. External pumps allow simultaneous operation on several ECO-Jack XR series machine jacks by one person. The ECO-Jack XR series has an integrated spring return system, which always returns the machine lifter automatically to the starting position.