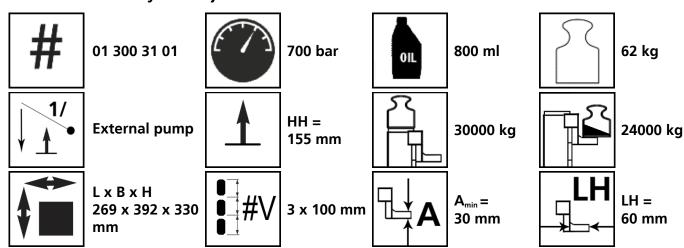

## Fact sheet **ECO-Jack** EJ300-3XR









## **Specification:**

Heavy-duty hydraulic jacks of the ECO-Jack XR series do, compared with the ECO-Jack S-series, require an external 700 bar pump for operation. This facilitates and accelerates working in confined conditions and when using several jacks at the time. The compact design without a pump leads to a weight reduction of up to 30% and allows for easy handling for optimal use under extreme conditions. External pumps allow simultaneous operation on several ECO-Jack XR series machine jacks by one person. The ECO-Jack XR series has an integrated spring return system, which always returns the machine lifter automatically to the starting position.

## Technical data of hydraulic jacks:



## Please always observe the operating instructions, their safety instructions and local conditions!