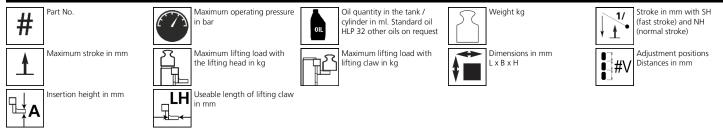

ecification:**

Heavy-duty hydraulic jacks of the ECO-Jack XR series do, compared with the ECO-Jack S-series, require an external 700 bar pump for operation. This facilitates and accelerates working in confined conditions and when using several jacks at the time. The compact design without a pump leads to a weight reduction of up to 30% and allows for easy handling for optimal use under extreme conditions. External pumps allow simultaneous operation on several ECO-Jack XR series machine jacks by one person. The ECO-Jack XR series has an integrated spring return system, which always returns the machine lifter automatically to the starting position.

## Technical data of hydraulic jacks:



## Please always observe the operating instructions, their safety instructions and local conditions!