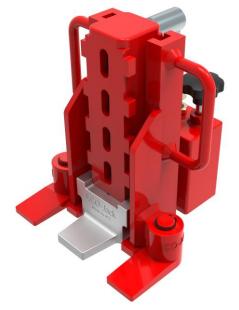

## Fact sheet **ECO-Jack** EJ30-5S

## **Specification:**

ECO-Jack heavy duty hydraulic jacks are available in five different series with payloads up to 25 tons. The adjustability of the lifting claw on all ECO-Jack is patented easy: Lift the claw with just one hand, take it horizontally out of the groove plate and insert it in a new position - done. Easy to use with a low risk of injury. The integrated pump requires no additional equipment. From the EJ100-3S, external manual or electric pumps can also be connected. For all areas of application in which the standard range is insufficient, we design special solutions that are individually tailored to the customer needs.