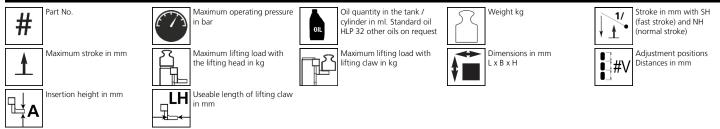

-5S









## **Specification:**

ECO-Jack heavy duty hydraulic jacks are available in five different series with payloads up to 25 tons. The adjustability of the lifting claw on all ECO-Jack is patented easy: Lift the claw with just one hand, take it horizontally out of the groove plate and insert it in a new position - done. Easy to use with a low risk of injury. The integrated pump requires no additional equipment. From the EJ100-3S, external manual or electric pumps can also be connected. For all areas of application in which the standard range is insufficient, we design special solutions that are individually tailored to the customer needs.

## Technical data of hydraulic jacks:



## Please always observe the operating instructions, their safety instructions and local conditions!