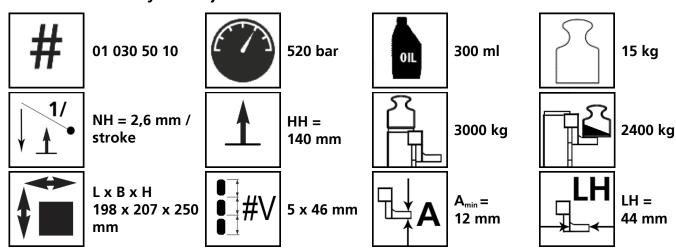

## Fact sheet **ECO-Jack** EJ30-5S









## **Specification:**

ECO-Jack heavy duty hydraulic jacks are available in five different series with payloads up to 25 tons. The adjustability of the lifting claw on all ECO-Jack is patented easy: Lift the claw with just one hand, take it horizontally out of the groove plate and insert it in a new position - done. Easy to use with a low risk of injury. The integrated pump requires no additional equipment. From the EJ100-3S, external manual or electric pumps can also be connected. For all areas of application in which the standard range is insufficient, we design special solutions that are individually tailored to the customer needs.

## Technical data of hydraulic jacks:



## Please always observe the operating instructions, their safety instructions and local conditions!