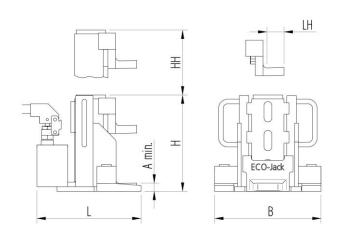

## Fact sheet **ECO-Jack** EJ30-5S









## **Specification:**

ECO-Jack heavy duty hydraulic jacks are available in five different series with payloads up to 25 tons. The adjustability of the lifting claw on all ECO-Jack is patented easy: Lift the claw with just one hand, take it horizontally out of the groove plate and insert it in a new position - done. Easy to use with a low risk of injury. The integrated pump requires no additional equipment. From the EJ100-3S, external manual or electric pumps can also be connected. For all areas of application in which the standard range is insufficient, we design special solutions that are individually tailored to the customer needs.

## Technical data of hydraulic jacks:



## Please always observe the operating instructions, their safety instructions and local conditions!