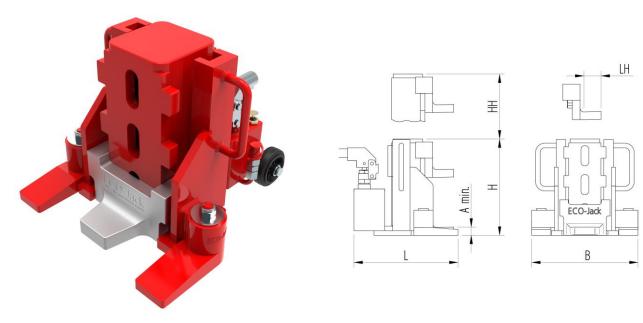

## **Specification:**

ECO-Jack heavy duty hydraulic jacks are available in five different series with payloads up to 25 tons. The adjustability of the lifting claw on all ECO-Jack is patented easy: Lift the claw with just one hand, take it horizontally out of the groove plate and insert it in a new position - done. Easy to use with a low risk of injury. The integrated pump requires no additional equipment. From the EJ100-3S, external manual or electric pumps can also be connected. For all areas of application in which the standard range is insufficient, we design special solutions that are individually tailored to the customer needs.