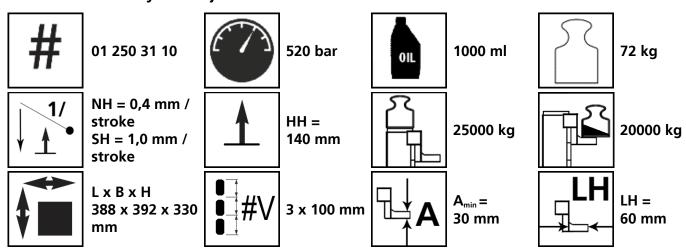

## Fact sheet **ECO-Jack** EJ250-3S







## **Specification:**

ECO-Jack heavy duty hydraulic jacks are available in five different series with payloads up to 25 tons. The adjustability of the lifting claw on all ECO-Jack is patented easy: Lift the claw with just one hand, take it horizontally out of the groove plate and insert it in a new position - done. Easy to use with a low risk of injury. The integrated pump requires no additional equipment. From the EJ100-3S, external manual or electric pumps can also be connected. For all areas of application in which the standard range is insufficient, we design special solutions that are individually tailored to the customer needs.

## Technical data of hydraulic jacks:



## Please always observe the operating instructions, their safety instructions and local conditions!