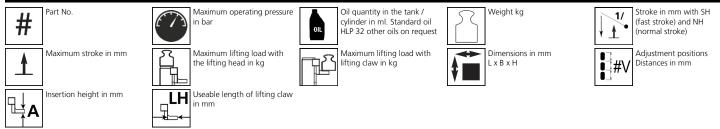

50-3S







## **Specification:**

ECO-Jack heavy duty hydraulic jacks are available in five different series with payloads up to 25 tons. The adjustability of the lifting claw on all ECO-Jack is patented easy: Lift the claw with just one hand, take it horizontally out of the groove plate and insert it in a new position - done. Easy to use with a low risk of injury. The integrated pump requires no additional equipment. From the EJ100-3S, external manual or electric pumps can also be connected. For all areas of application in which the standard range is insufficient, we design special solutions that are individually tailored to the customer needs.

## Technical data of hydraulic jacks:



## Please always observe the operating instructions, their safety instructions and local conditions!