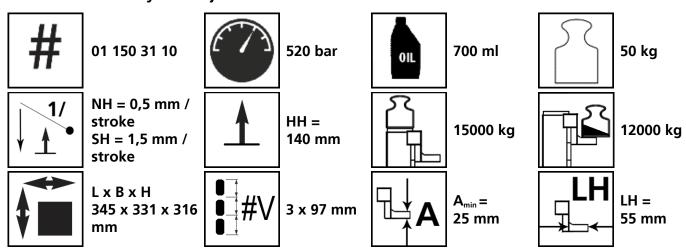

## Fact sheet **ECO-Jack** EJ150-3S







## **Specification:**

ECO-Jack heavy duty hydraulic jacks are available in five different series with payloads up to 25 tons. The adjustability of the lifting claw on all ECO-Jack is patented easy: Lift the claw with just one hand, take it horizontally out of the groove plate and insert it in a new position - done. Easy to use with a low risk of injury. The integrated pump requires no additional equipment. From the EJ100-3S, external manual or electric pumps can also be connected. For all areas of application in which the standard range is insufficient, we design special solutions that are individually tailored to the customer needs.

## Technical data of hydraulic jacks:



## Please always observe the operating instructions, their safety instructions and local conditions!