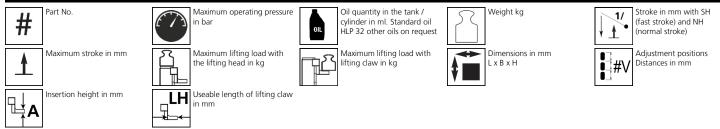

50-3S







## **Specification:**

ECO-Jack heavy duty hydraulic jacks are available in five different series with payloads up to 25 tons. The adjustability of the lifting claw on all ECO-Jack is patented easy: Lift the claw with just one hand, take it horizontally out of the groove plate and insert it in a new position - done. Easy to use with a low risk of injury. The integrated pump requires no additional equipment. From the EJ100-3S, external manual or electric pumps can also be connected. For all areas of application in which the standard range is insufficient, we design special solutions that are individually tailored to the customer needs.

## Technical data of hydraulic jacks:



## Please always observe the operating instructions, their safety instructions and local conditions!