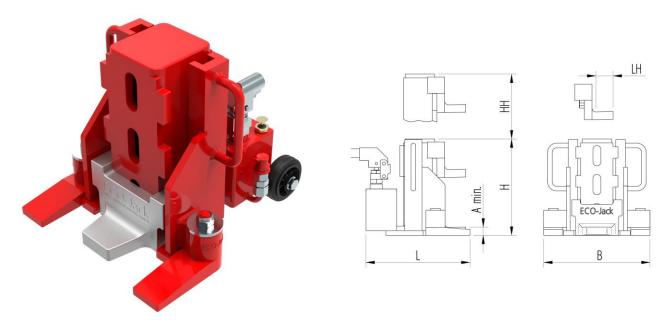

## **Specification:**

ECO-Jack heavy duty hydraulic jacks are available in five different series with payloads up to 25 tons. The adjustability of the lifting claw on all ECO-Jack is patented easy: Lift the claw with just one hand, take it horizontally out of the groove plate and insert it in a new position - done. Easy to use with a low risk of injury. The integrated pump requires no additional equipment. From the EJ100-3S, external manual or electric pumps can also be connected. For all areas of application in which the standard range is insufficient, we design special solutions that are individually tailored to the customer needs.