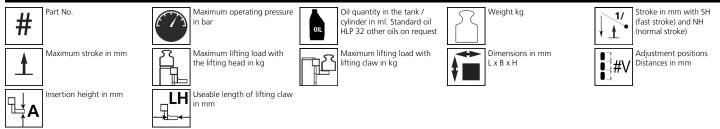

ecification:**

Heavy-duty hydraulic jacks of the ECO-Jack XR series do, compared with the ECO-Jack S-series, require an external 700 bar pump for operation. This facilitates and accelerates working in confined conditions and when using several jacks at the time. The compact design without a pump leads to a weight reduction of up to 30% and allows for easy handling for optimal use under extreme conditions. External pumps allow simultaneous operation on several ECO-Jack XR series machine jacks by one person. The ECO-Jack XR series has an integrated spring return system, which always returns the machine lifter automatically to the starting position.

## Technical data of hydraulic jacks:



## Please always observe the operating instructions, their safety instructions and local conditions!