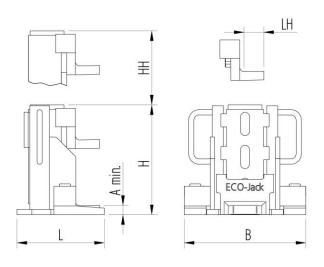

## Fact sheet **ECO-Jack** EJ100-3XR









## **Specification:**

Heavy-duty hydraulic jacks of the ECO-Jack XR series do, compared with the ECO-Jack S-series, require an external 700 bar pump for operation. This facilitates and accelerates working in confined conditions and when using several jacks at the time. The compact design without a pump leads to a weight reduction of up to 30% and allows for easy handling for optimal use under extreme conditions. External pumps allow simultaneous operation on several ECO-Jack XR series machine jacks by one person. The ECO-Jack XR series has an integrated spring return system, which always returns the machine lifter automatically to the starting position.

## Technical data of hydraulic jacks:



## Please always observe the operating instructions, their safety instructions and local cond