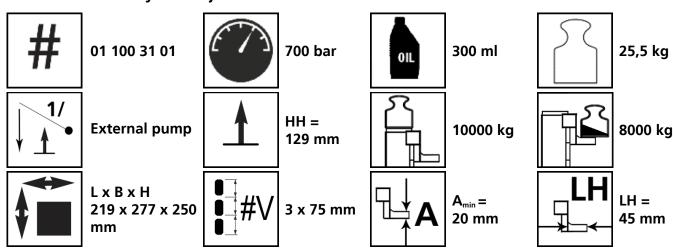

## Fact sheet **ECO-Jack** EJ100-3XR









## **Specification:**

Heavy-duty hydraulic jacks of the ECO-Jack XR series do, compared with the ECO-Jack S-series, require an external 700 bar pump for operation. This facilitates and accelerates working in confined conditions and when using several jacks at the time. The compact design without a pump leads to a weight reduction of up to 30% and allows for easy handling for optimal use under extreme conditions. External pumps allow simultaneous operation on several ECO-Jack XR series machine jacks by one person. The ECO-Jack XR series has an integrated spring return system, which always returns the machine lifter automatically to the starting position.

## Technical data of hydraulic jacks:



## Please always observe the operating instructions, their safety instructions and local conditions!