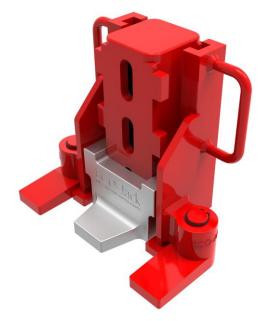

## Fact sheet **ECO-Jack** EJ100-3XR

## **Specification:**

Heavy-duty hydraulic jacks of the ECO-Jack XR series do, compared with the ECO-Jack S-series, require an external 700 bar pump for operation. This facilitates and accelerates working in confined conditions and when using several jacks at the time. The compact design without a pump leads to a weight reduction of up to 30% and allows for easy handling for optimal use under extreme conditions. External pumps allow simultaneous operation on several ECO-Jack XR series machine jacks by one person. The ECO-Jack XR series has an integrated spring return system, which always returns the machine lifter automatically to the starting position.