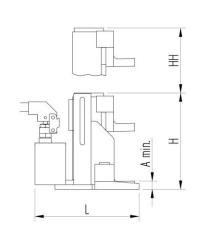

## Fact sheet **ECO-Jack** EJ100-3S











## **Specification:**

ECO-Jack heavy duty hydraulic jacks are available in five different series with payloads up to 25 tons. The adjustability of the lifting claw on all ECO-Jack is patented easy: Lift the claw with just one hand, take it horizontally out of the groove plate and insert it in a new position - done. Easy to use with a low risk of injury. The integrated pump requires no additional equipment. From the EJ100-3S, external manual or electric pumps can also be connected. For all areas of application in which the standard range is insufficient, we design special solutions that are individually tailored to the customer needs.

## Technical data of hydraulic jacks:



## Please always observe the operating instructions, their safety instructions and local conditions!