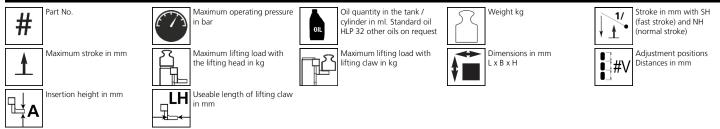

S











## **Specification:**

ECO-Jack heavy duty hydraulic jacks are available in five different series with payloads up to 25 tons. The adjustability of the lifting claw on all ECO-Jack is patented easy: Lift the claw with just one hand, take it horizontally out of the groove plate and insert it in a new position - done. Easy to use with a low risk of injury. The integrated pump requires no additional equipment. From the EJ100-3S, external manual or electric pumps can also be connected. For all areas of application in which the standard range is insufficient, we design special solutions that are individually tailored to the customer needs.

## Technical data of hydraulic jacks:



## Please always observe the operating instructions, their safety instructions and local conditions!