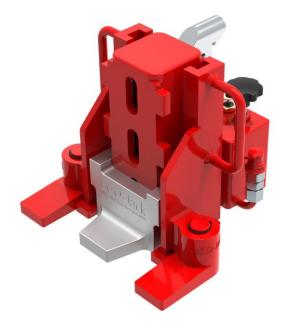

## Fact sheet **ECO-Jack** EJ100-3S

## **Specification:**

ECO-Jack heavy duty hydraulic jacks are available in five different series with payloads up to 25 tons. The adjustability of the lifting claw on all ECO-Jack is patented easy: Lift the claw with just one hand, take it horizontally out of the groove plate and insert it in a new position - done. Easy to use with a low risk of injury. The integrated pump requires no additional equipment. From the EJ100-3S, external manual or electric pumps can also be connected. For all areas of application in which the standard range is insufficient, we design special solutions that are individually tailored to the customer needs.