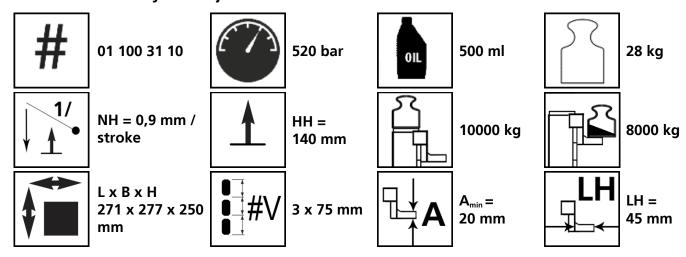

## Fact sheet **ECO-Jack** EJ100-3S











## **Specification:**

ECO-Jack heavy duty hydraulic jacks are available in five different series with payloads up to 25 tons. The adjustability of the lifting claw on all ECO-Jack is patented easy: Lift the claw with just one hand, take it horizontally out of the groove plate and insert it in a new position - done. Easy to use with a low risk of injury. The integrated pump requires no additional equipment. From the EJ100-3S, external manual or electric pumps can also be connected. For all areas of application in which the standard range is insufficient, we design special solutions that are individually tailored to the customer needs.

## Technical data of hydraulic jacks:



## Please always observe the operating instructions, their safety instructions and local conditions!