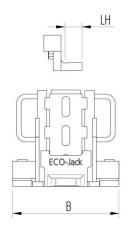

## Fact sheet **ECO-Jack** EJ100-3S











## **Specification:**

ECO-Jack heavy duty hydraulic jacks are available in five different series with payloads up to 25 tons. The adjustability of the lifting claw on all ECO-Jack is patented easy: Lift the claw with just one hand, take it horizontally out of the groove plate and insert it in a new position - done. Easy to use with a low risk of injury. The integrated pump requires no additional equipment. From the EJ100-3S, external manual or electric pumps can also be connected. For all areas of application in which the standard range is insufficient, we design special solutions that are individually tailored to the customer needs.

## Technical data of hydraulic jacks:



## Please always observe the operating instructions, their safety instructions and local conditions!