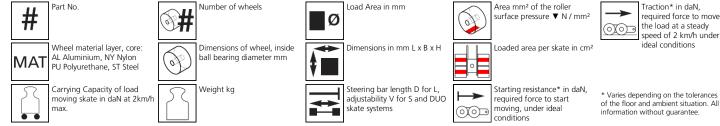

#### Technical data of load moving system:

#### Equipped with the following wheel: