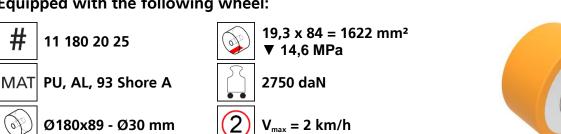

# Fact sheet **ECO-Skate** BIG88S







### **Specification:**

Heavy-duty load moving system for the professional indoor heavy load transport on clean, smooth and level floors, incl. alignment bars, anti-slip rubber pad and high-quality HTS 3-component polyurethane wheels, which are abrasion-resistant, cut-resistant and non-marking and suitable for all smooth and level floors with slight unevenness. In combination with an L load moving skate with the same installation height it forms a safe overall system with 3 load points. For a DUO system, please observe the operating instructions for 4-point supports.

#### Technical data of load moving system:



#### Equipped with the following wheel:



## Please always observe the operating instructions, their safety instructions and local conditions!

Area mm<sup>2</sup> of the roller