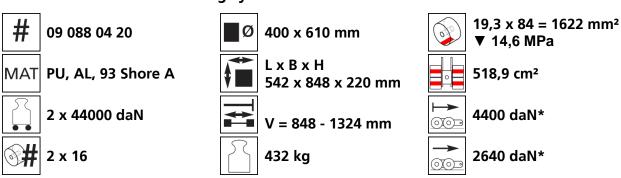

# Fact sheet **ECO-Skate** BIG88S







### **Specification:**

Heavy-duty load moving system for the professional indoor heavy load transport on clean, smooth and level floors, incl. alignment bars, anti-slip rubber pad and high-quality HTS 3-component polyurethane wheels, which are abrasion-resistant, cut-resistant and non-marking and suitable for all smooth and level floors with slight unevenness. In combination with an L load moving skate with the same installation height it forms a safe overall system with 3 load points. For a DUO system, please observe the operating instructions for 4-point supports.

#### Technical data of load moving system:



#### Equipped with the following wheel:



## Please always observe the operating instructions, their safety instructions and local conditions!

Area mm<sup>2</sup> of the roller