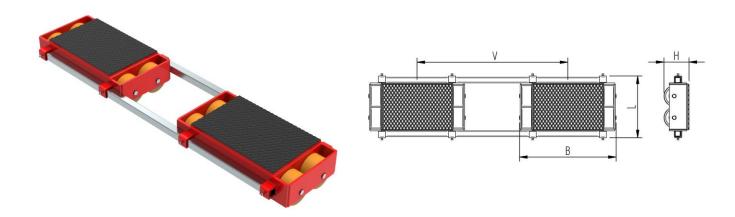

### **Specification:**

Heavy-duty load moving system for the professional indoor heavy load transport on clean, smooth and level floors, incl. alignment bars, anti-slip rubber pad and high-quality HTS 3-component polyurethane wheels, which are abrasion-resistant, cut-resistant and non-marking and suitable for all smooth and level floors with slight unevenness. In combination with an L load moving skate with the same installation height it forms a safe overall system with 3 load points. For a DUO system, please observe the operating instructions for 4-point supports.