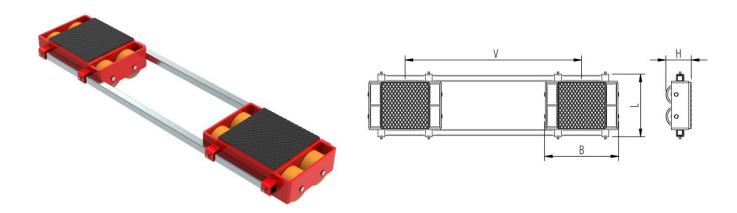

# Fact sheet **ECO-Skate** BIG66S

Load moving system, rear, 3-/4- load points

### **Specification:**

Heavy-duty load moving system for the professional indoor heavy load transport on clean, smooth and level floors, incl. alignment bars, anti-slip rubber pad and high-quality HTS 3-component polyurethane wheels, which are abrasion-resistant, cut-resistant and non-marking and suitable for all smooth and level floors with slight unevenness. In combination with an L load moving skate with the same installation height it forms a safe overall system with 3 load points. For a DUO system, please observe the operating instructions for 4-point supports.