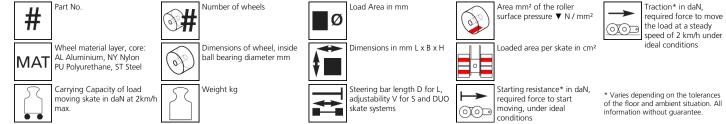

ystem, rear, 3-/4- load points



### **Specification:**

Heavy-duty load moving system for the professional indoor heavy load transport on clean, smooth and level floors, incl. alignment bars, anti-slip rubber pad and high-quality HTS 3-component polyurethane wheels, which are abrasion-resistant, cut-resistant and non-marking and suitable for all smooth and level floors with slight unevenness. In combination with an L load moving skate with the same installation height it forms a safe overall system with 3 load points. For a DUO system, please observe the operating instructions for 4-point supports.

#### Technical data of load moving system:



#### Equipped with the following wheel:



## Please always observe the operating instructions, their safety instructions and local conditions!