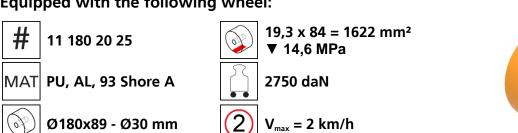

# Fact sheet **ECO-Skate** BIG66S



Load moving system, rear, 3-/4- load points



### **Specification:**

Heavy-duty load moving system for the professional indoor heavy load transport on clean, smooth and level floors, incl. alignment bars, anti-slip rubber pad and high-quality HTS 3-component polyurethane wheels, which are abrasion-resistant, cut-resistant and non-marking and suitable for all smooth and level floors with slight unevenness. In combination with an L load moving skate with the same installation height it forms a safe overall system with 3 load points. For a DUO system, please observe the operating instructions for 4-point supports.

#### Technical data of load moving system:



#### Equipped with the following wheel:



## Please always observe the operating instructions, their safety instructions and local conditions!