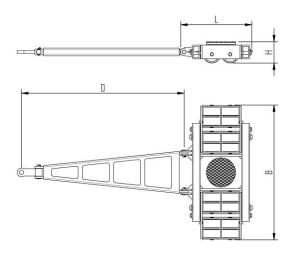

## **Specification:**

Heavy-duty load moving system for the professional indoor heavy load transport on clean, smooth and level floors, incl. pulling bar with grab handle or pulling eye, turntable with anti-slip rubber pad and high-quality HTS 3-component polyurethane wheels, which are abrasion-resistant, cut-resistant and non-marking as well as suitable for smooth and level floors with slight unevenness. In combination with an S or DUO load moving system with the same installation height, it forms a secure overall system with 3 load points.

## Technical data of load moving system: