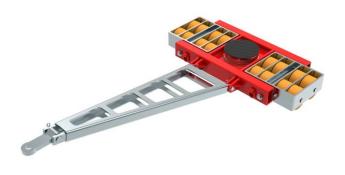

## Fact sheet **ECO-Skate** BIG44L

Load moving system, steerable, 3-load points

## **Specification:**

Heavy-duty load moving system for the professional indoor heavy load transport on clean, smooth and level floors, incl. pulling bar with grab handle or pulling eye, turntable with anti-slip rubber pad and high-quality HTS 3-component polyurethane wheels, which are abrasion-resistant, cut-resistant and non-marking as well as suitable for smooth and level floors with slight unevenness. In combination with an S or DUO load moving system with the same installation height, it forms a secure overall system with 3 load points.