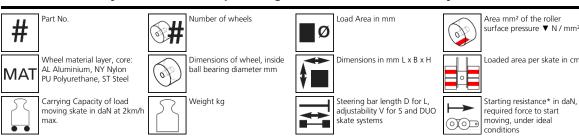

## Technical data of load moving system:

## Please always observe the operating instructions, their safety instructions and local conditions!

| m <sup>2</sup> of the roller<br>pressure ▼ N / mm <sup>2</sup> |  |
|----------------------------------------------------------------|--|
| area per skate in cm <sup>2</sup>                              |  |

Traction\* in daN, required force to move the load at a steady speed of 2 km/h under ideal conditions

\* Varies depending on the tolerances of the floor and ambient situation. All information without guarantee.