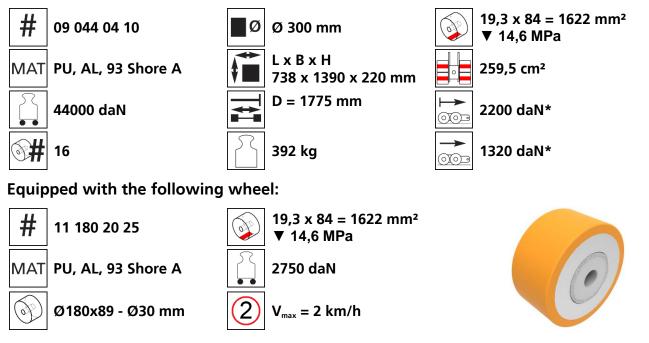

## Technical data of load moving system:

## Please always observe the operating instructions, their safety instructions and local conditions!

| m <sup>2</sup> of the roller<br>pressure ▼ N / mm <sup>2</sup> |  |
|----------------------------------------------------------------|--|
| area per skate in cm <sup>2</sup>                              |  |

Traction\* in daN, required force to move the load at a steady speed of 2 km/h under ideal conditions

\* Varies depending on the tolerances of the floor and ambient situation. All information without guarantee.