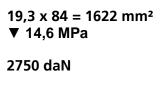

# Fact sheet **ECO-Skate** BIG132S



Load moving system, rear, 3-/4- load points





#### **Specification:**

Heavy-duty load moving system for the professional indoor heavy load transport on clean, smooth and level floors, incl. alignment bars, anti-slip rubber pad and high-quality HTS 3-component polyurethane wheels, which are abrasion-resistant, cut-resistant and non-marking and suitable for all smooth and level floors with slight unevenness. In combination with an L load moving skate with the same installation height it forms a safe overall system with 3 load points. For a DUO system, please observe the operating instructions for 4-point supports.

#### Technical data of load moving system:







590 x 610 mm



## Equipped with the following wheel:













### Please always observe the operating instructions, their safety instructions and local conditions!