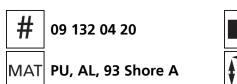

# Fact sheet **ECO-Skate** BIG132S



Load moving system, rear, 3-/4- load points





#### **Specification:**

Heavy-duty load moving system for the professional indoor heavy load transport on clean, smooth and level floors, incl. alignment bars, anti-slip rubber pad and high-quality HTS 3-component polyurethane wheels, which are abrasion-resistant, cut-resistant and non-marking and suitable for all smooth and level floors with slight unevenness. In combination with an L load moving skate with the same installation height it forms a safe overall system with 3 load points. For a DUO system, please observe the operating instructions for 4-point supports.

#### Technical data of load moving system:







590 x 610 mm



## Equipped with the following wheel:













### Please always observe the operating instructions, their safety instructions and local conditions!