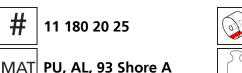

# Fact sheet **ECO-Skate** BIG132S



Load moving system, rear, 3-/4- load points





#### **Specification:**

Heavy-duty load moving system for the professional indoor heavy load transport on clean, smooth and level floors, incl. alignment bars, anti-slip rubber pad and high-quality HTS 3-component polyurethane wheels, which are abrasion-resistant, cut-resistant and non-marking and suitable for all smooth and level floors with slight unevenness. In combination with an L load moving skate with the same installation height it forms a safe overall system with 3 load points. For a DUO system, please observe the operating instructions for 4-point supports.

#### Technical data of load moving system:







590 x 610 mm



## Equipped with the following wheel:













### Please always observe the operating instructions, their safety instructions and local conditions!