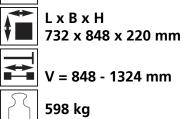

# Fact sheet **ECO-Skate** BIG132S



Load moving system, rear, 3-/4- load points





#### **Specification:**

Heavy-duty load moving system for the professional indoor heavy load transport on clean, smooth and level floors, incl. alignment bars, anti-slip rubber pad and high-quality HTS 3-component polyurethane wheels, which are abrasion-resistant, cut-resistant and non-marking and suitable for all smooth and level floors with slight unevenness. In combination with an L load moving skate with the same installation height it forms a safe overall system with 3 load points. For a DUO system, please observe the operating instructions for 4-point supports.

#### Technical data of load moving system:







590 x 610 mm



## Equipped with the following wheel:













### Please always observe the operating instructions, their safety instructions and local conditions!