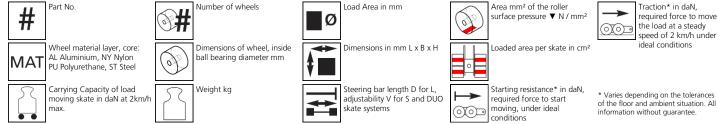

#### **Specification:**

Heavy-duty load moving system for the professional indoor heavy load transport on clean, smooth and level floors, incl. alignment bars, anti-slip rubber pad and high-quality HTS 3-component polyurethane wheels, which are abrasion-resistant, cut-resistant and non-marking and suitable for all smooth and level floors with slight unevenness. In combination with an L load moving skate with the same installation height it forms a safe overall system with 3 load points. For a DUO system, please observe the operating instructions for 4-point supports.

#### Technical data of load moving system:







590 x 610 mm



## Equipped with the following wheel:













### Please always observe the operating instructions, their safety instructions and local conditions!