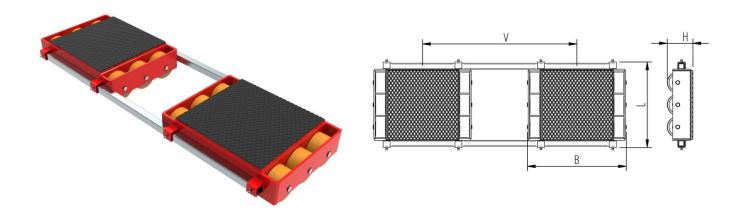

# Fact sheet **ECO-Skate** BIG132S

Load moving system, rear, 3-/4- load points

#### **Specification:**

Heavy-duty load moving system for the professional indoor heavy load transport on clean, smooth and level floors, incl. alignment bars, anti-slip rubber pad and high-quality HTS 3-component polyurethane wheels, which are abrasion-resistant, cut-resistant and non-marking and suitable for all smooth and level floors with slight unevenness. In combination with an L load moving skate with the same installation height it forms a safe overall system with 3 load points. For a DUO system, please observe the operating instructions for 4-point supports.