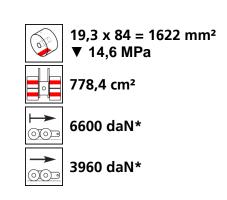

# Fact sheet **ECO-Skate** BIG132S



Load moving system, rear, 3-/4- load points





#### **Specification:**

Heavy-duty load moving system for the professional indoor heavy load transport on clean, smooth and level floors, incl. alignment bars, anti-slip rubber pad and high-quality HTS 3-component polyurethane wheels, which are abrasion-resistant, cut-resistant and non-marking and suitable for all smooth and level floors with slight unevenness. In combination with an L load moving skate with the same installation height it forms a safe overall system with 3 load points. For a DUO system, please observe the operating instructions for 4-point supports.

#### Technical data of load moving system:







590 x 610 mm



## Equipped with the following wheel:













### Please always observe the operating instructions, their safety instructions and local conditions!